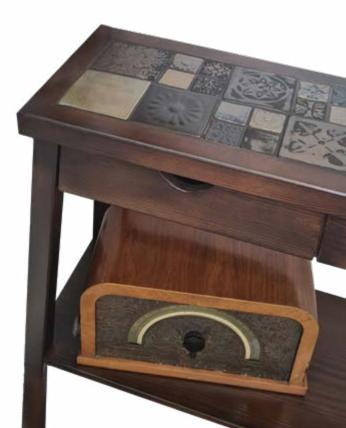

#### **SIDE TABLE**

A perfect accent for entryways of all sizes, this side table impressively combines wood and ceramic.

Its versatility ideal for displaying daily items, while its stylish and artistic flair adds a timeless touch of luxury to any living space.

#### Color

Every ceramic tile in the collection is inherently unique, resulting in delightful variations in color during the production process.