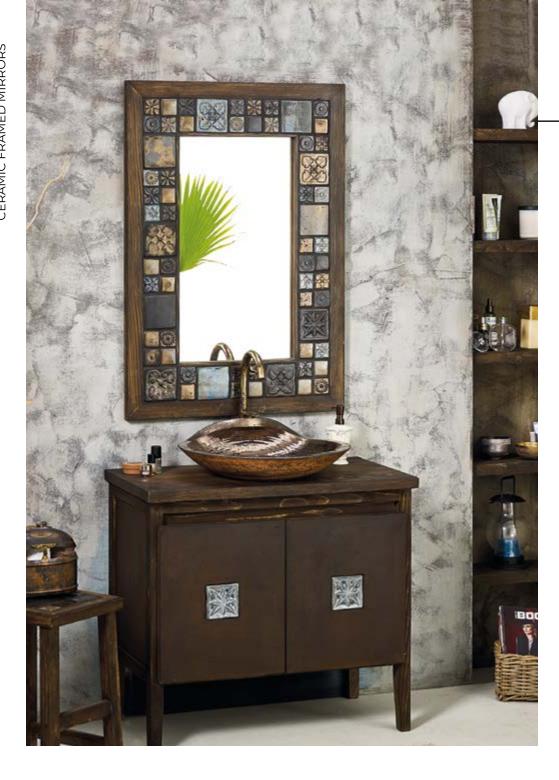

### CERAMIC FRAMED MIRRORS

Discover adaptable and attractive ceramic tile and wood mirrors that elegantly blend beauty and functionality. While the mirrored patterns on these handcrafted ceramic tiles add to their attractiveness, solid pine wood gives unique creative opportunities.