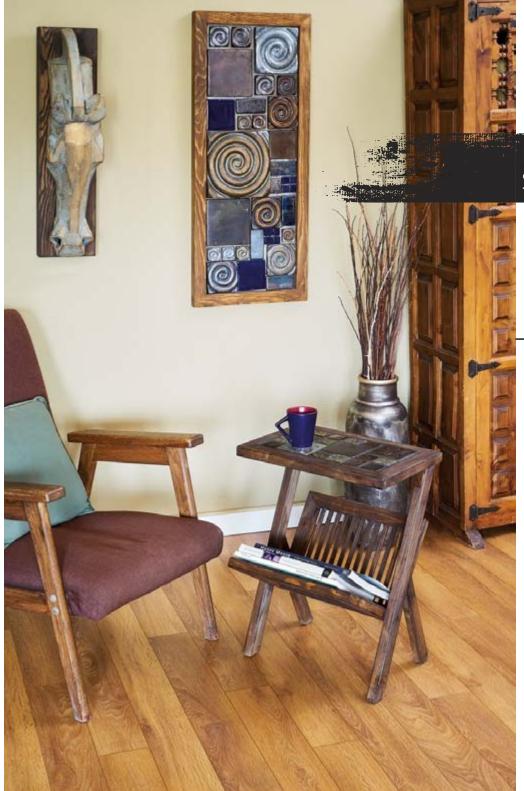

#### ÉLEGANCE IN SIMPLICITY

#### **SIDE TABLE**

A perfect accent for entryways of all sizes, this side table impressively combines wood and ceramic.

Its versatility ideal for displaying daily items, while its stylish and artistic flair adds a timeless touch of luxury to any living space.