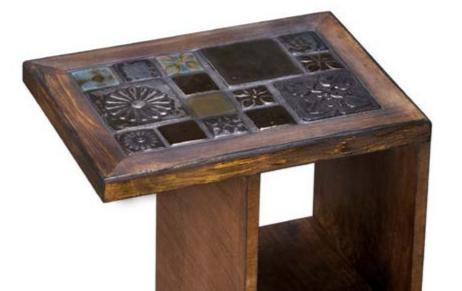

#### **SIDE TABLE**

A perfect accent for entryways of all sizes, this side table impressively combines wood and ceramic.

Its versatility ideal for displaying daily items, while its stylish and artistic flair adds a timeless touch of luxury to any living space.

#### Color

Every ceramic tile in the collection is inherently unique, resulting in delightful variations in color during the production process.