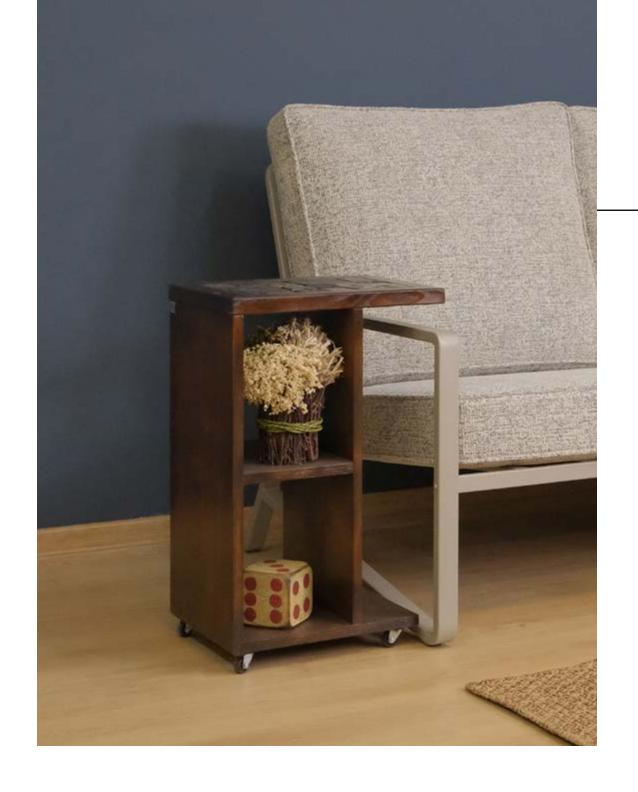

#### **SIDE TABLE**

A perfect accent for entryways of all sizes, this side table impressively combines wood and ceramic.

Its versatility ideal for displaying daily items, while its stylish and artistic flair adds a timeless touch of luxury to any living space.