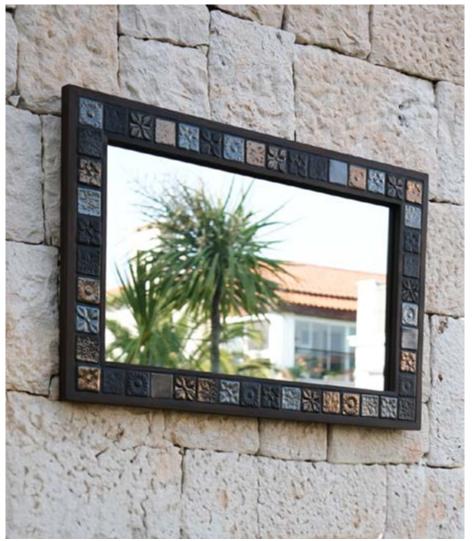

### CERAMIC FRAMED MIRRORS

Discover adaptable and attractive ceramic tile and wood mirrors that elegantly blend beauty and functionality. While the mirrored patterns on these handcrafted ceramic tiles add to their attractiveness, solid pine wood gives unique creative opportunities.