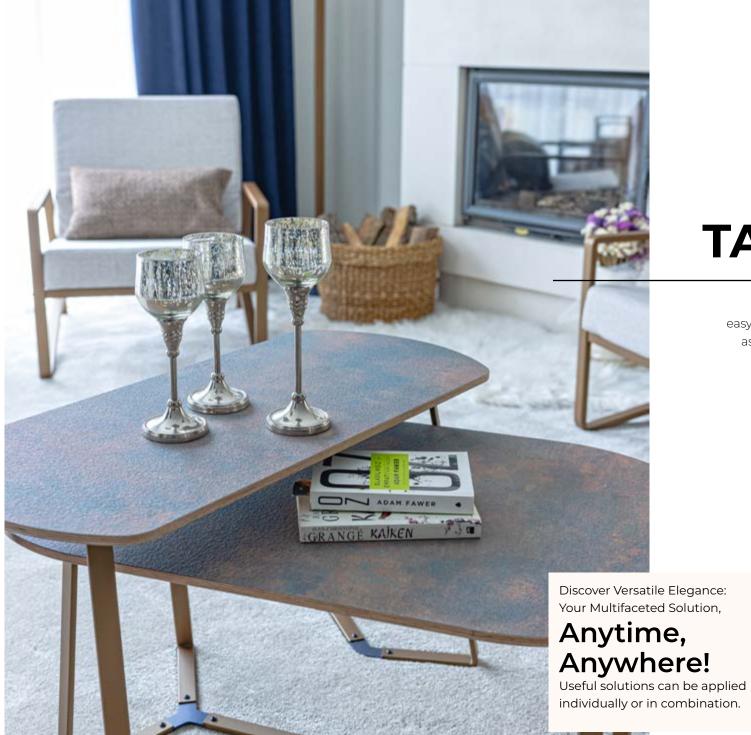

BOTH MODERN & ...
FUNCTIONAL

METAL CRAFT COFFEE TABLE SET

### **COFFEE TABLE SET**

Simplify with Style: In our creations, easy installation meets aesthetic quality, as we combine birch wood and metal for a captivating combination.

individually or in combination.