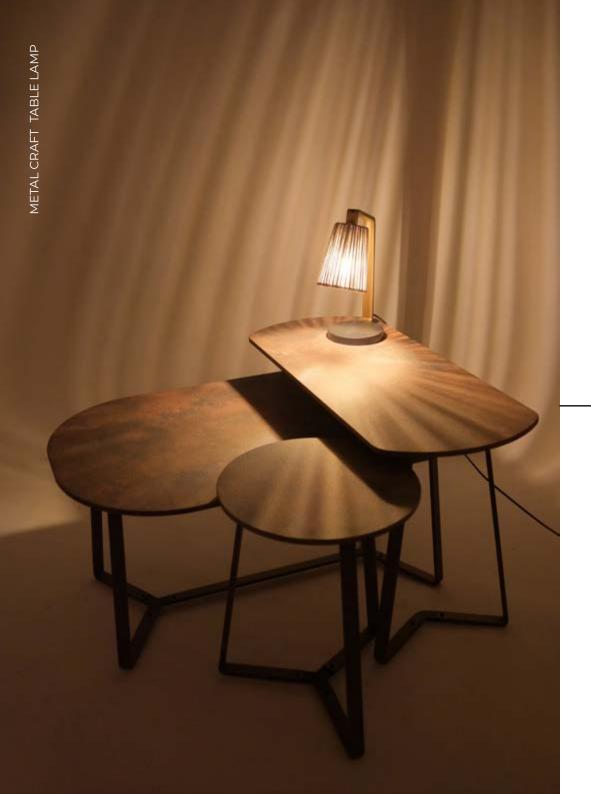

#### **TABLE LAMP**

With durable metal; its unique silhouette adds a modern touch. Whether placed on coffee tables or side tables that creates ambient lighting and visual allure in your living spaces.