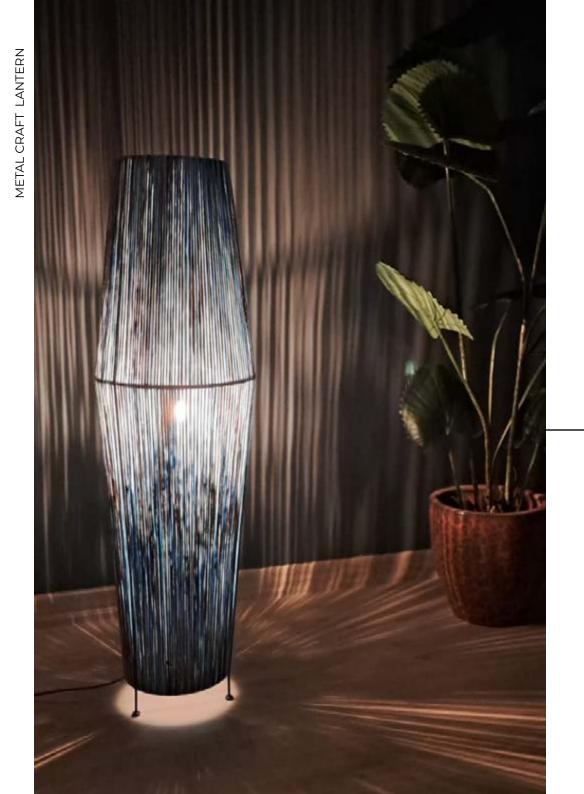

#### **BLUE LANTERN**

WHERE EACH FIBER AND KNOT PLAYS A ROLE IN THE LASTING TAPESTRY OF HISTORY TO ENLIGHTMENT!

METAL CRAFT FLOOR LAMP