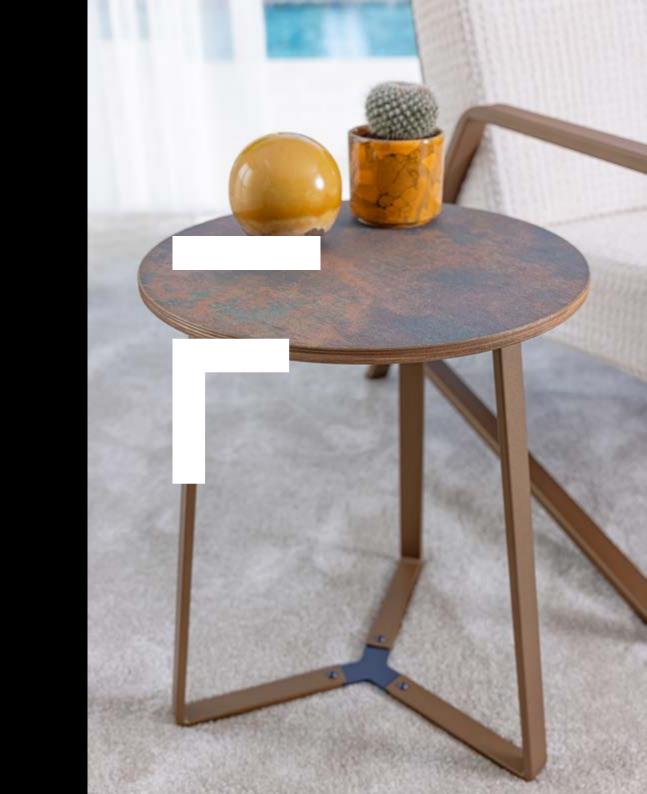

#### **TABLE LAMP**

With durable metal; its unique silhouette adds a modern touch. Whether placed on coffee tables or side tables that creates ambient lighting and visual allure in your living spaces.