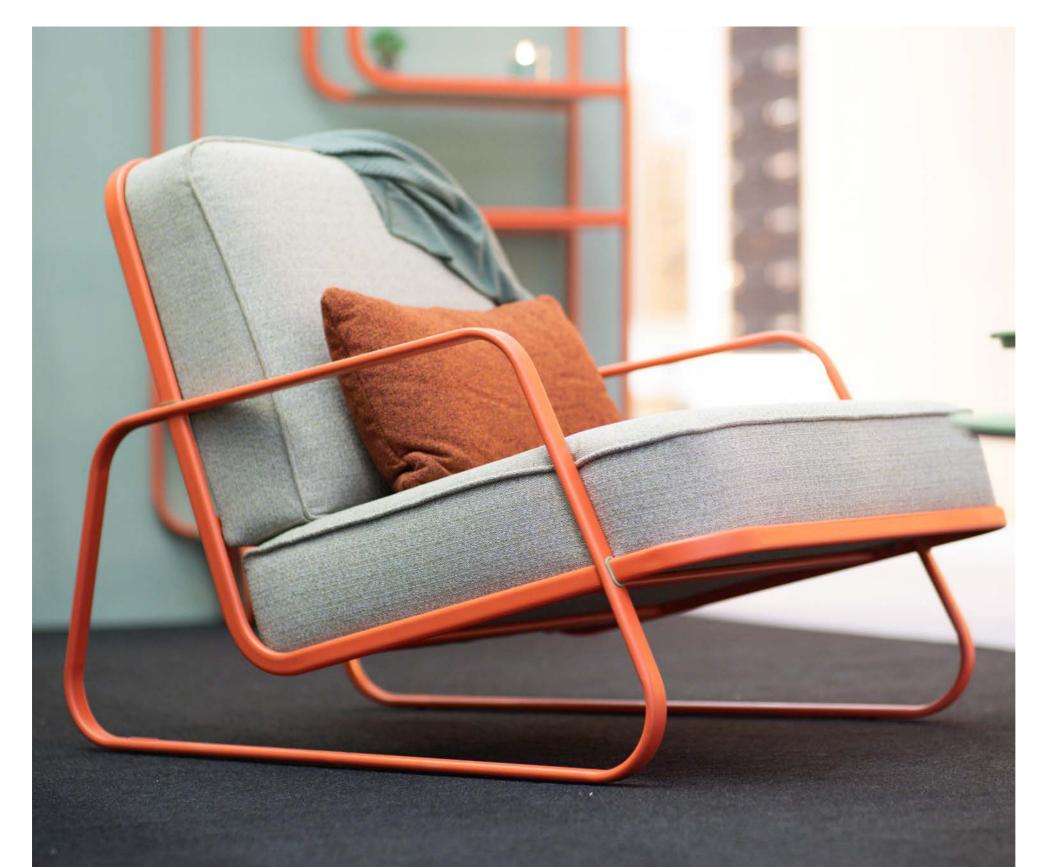

### The SKYLINE collection invites you to reconnect with the universe.

This unique armchair is designed to help you rediscover the wonders of the sky.

Its generous width allows you to sit cross-legged comfortably, while the angled design draws your attention away from the stress of daily life, guiding your gaze upwards. Whether you're unwinding after a long day or seeking a peaceful moment, this chair creates the perfect space to lose yourself in the endless sky.

Carefully crafted, the **SKYLINE** armchair is more than just furniture; it's an experience. It reminds you of the vastness of the universe and the beauty that surrounds us.

Take a deep breath, lean back, and let your mind drift among the clouds.

### **SERENITY NOW**

Each piece is thoughtfully crafted to not only provide exceptional comfort but also to inspire a deeper connection with the world around you.

COLORS