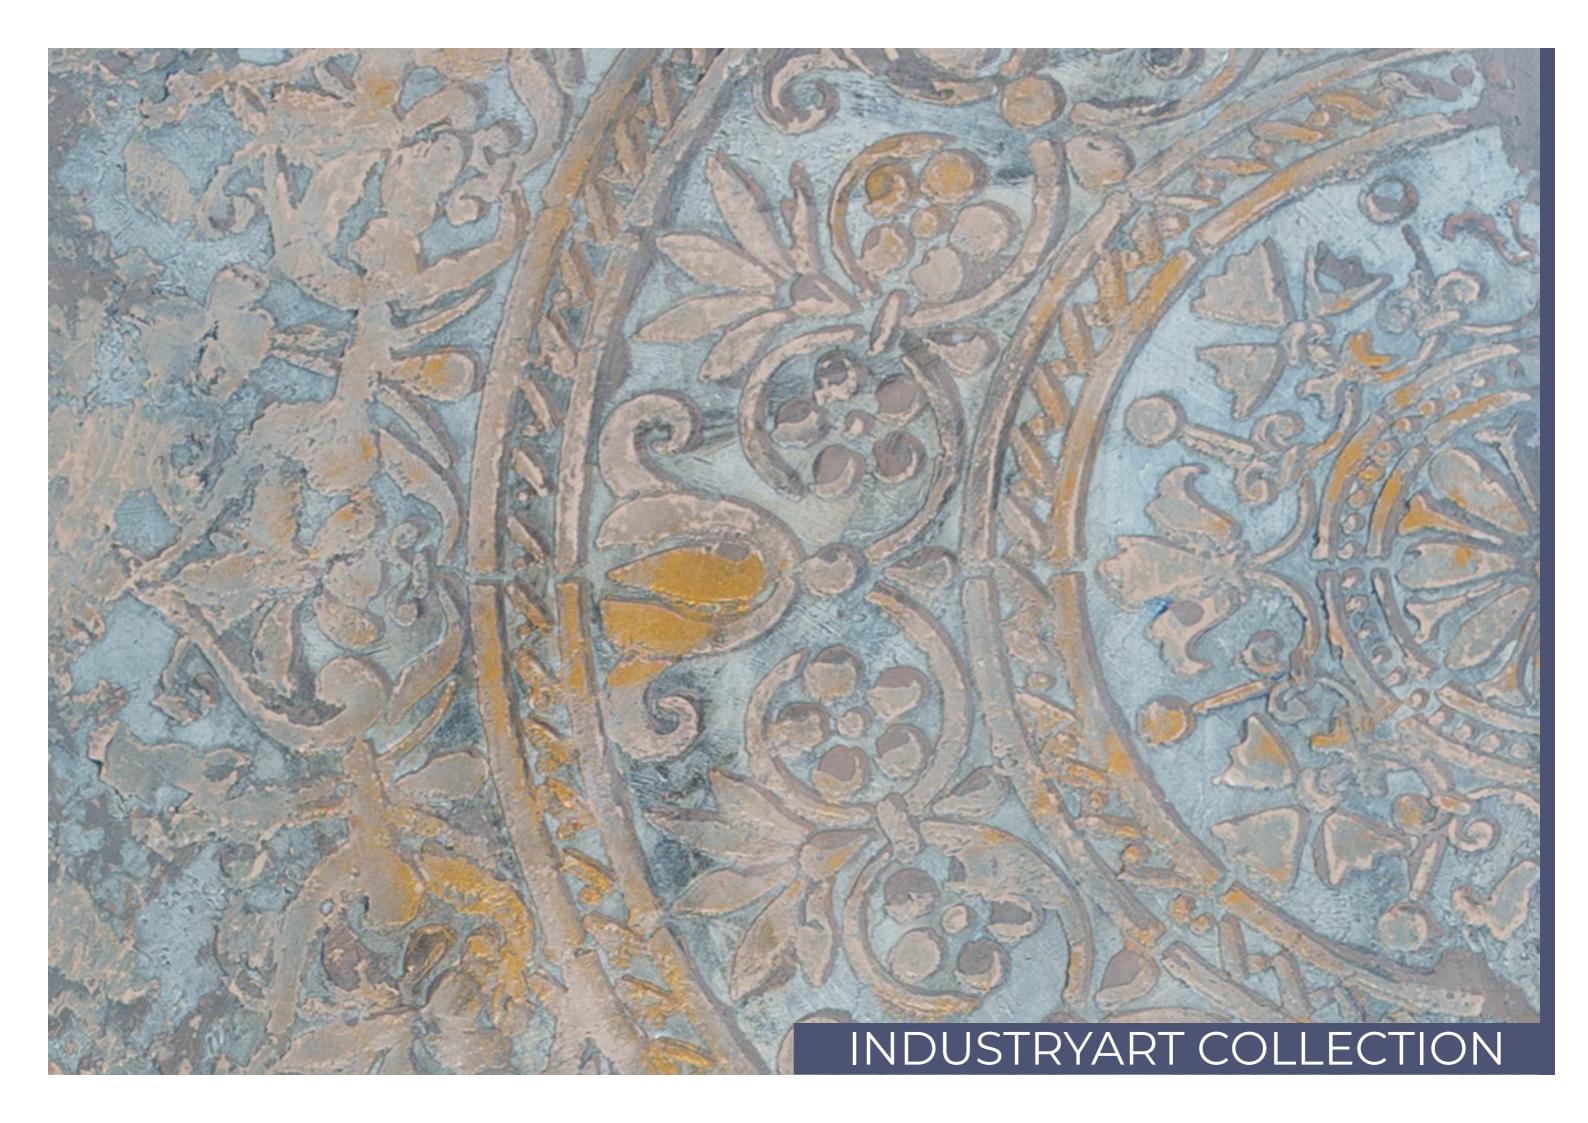

# INDUSTRYART COLLECTION

**NanoShield CementTech** is an advanced surface material designed for durability and versatility. It's ideal for use in all types of commercial spaces, engineered to withstand any weather conditions with its industrial-grade strength. At the same time, it excels in artistic applications, resulting in unique, one-of-a-kind pieces that captivate the eye. This is where industry meets art, creating the perfect balance between functionality and creativity.