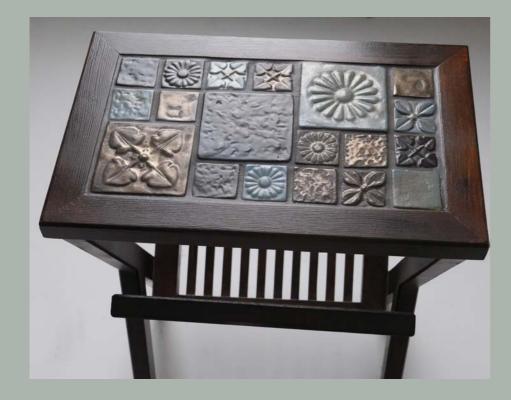

### Magnificent combination of wood and ceramics. Our side table products, produced with handcraft, have a stylish appearance with both aesthetics and

# Handcrafted Design

Crafted with precision and attention to detail, this item creates a touch of sophistication to any living space.

Its timeless design ensures it will remain a staple in your home for years to come.

## TABLES

Two Drawer Console Table

Three Drawer

Stools

Coffee Table

Ceramic Framed TLS02 Mirror

Ceramic Framed TLS03 Mirror

Console Table