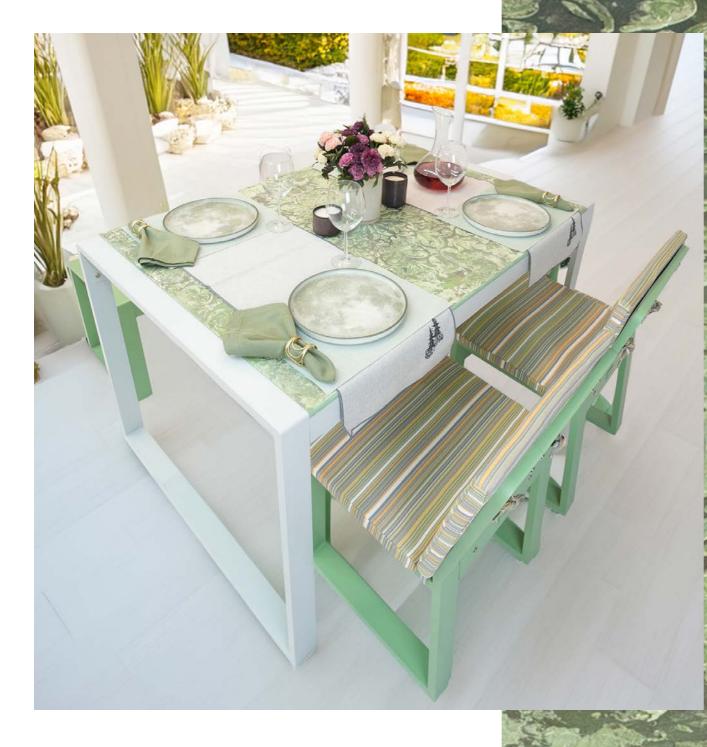

### CREATIVE

This new outdoor furniture collection merges the elegance of art with the strength of industrial design, featuring handcrafted tabletops and durable aluminum frames, ensuring your gardens stand out with unique style.

# INDUSTRYART COLLECTION

**NanoShield CementTech** is an advanced surface material designed for durability and versatility. It's ideal for use in all types of commercial spaces, engineered to withstand any weather conditions with its industrial-grade strength. At the same time, it excels in artistic applications, resulting in unique, one-of-a-kind pieces that captivate the eye. This is where industry meets art, creating the perfect balance between functionality and creativity.