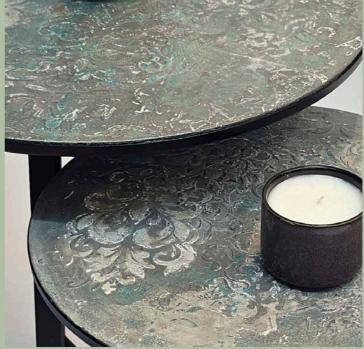

### NanoShield CementTech is

**Forada**'s latest innovation, a nano-particulate cement-based coating material reinforced with nano-polymer. It is designed for luxury outdoor and indoor furniture, offering both durability and unique aesthetic qualities.

# INDUSTRYART COLLECTION

**NanoShield CementTech** is an advanced surface material designed for durability and versatility. It's ideal for use in all types of commercial spaces, engineered to withstand any weather conditions with its industrial-grade strength. At the same time, it excels in artistic applications, resulting in unique, one-of-a-kind pieces that captivate the eye. This is where industry meets art, creating the perfect balance between functionality and creativity.