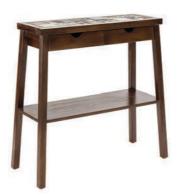

## TABLES

Two Drawer Console Table

Three Drawer

Stools

Coffee Table

Ceramic Framed TLS02 Mirror

Ceramic Framed TLS03 Mirror

Console Table

Magazine Rack

Side Table