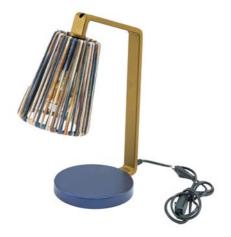

### COFFEE CORNER SET

Console Table

LIGHTING

Lanterns

Table Lamp

Wall Shelf

# LIGHTING

Table Lamp

Lanterns

Floor Lamp

Kangaroo Lamp