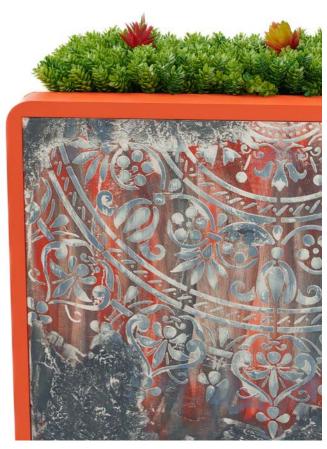

# INDUSTRYART COLLECTION

**NanoShield CementTech** is an advanced surface material designed for durability and versatility. It's ideal for use in all types of commercial spaces, engineered to withstand any weather conditions with its industrial-grade strength. At the same time, it excels in artistic applications, resulting in unique, one-of-a-kind pieces that captivate the eye. This is where industry meets art, creating the perfect balance between functionality and creativity.

Industry Art

 $_{\text{by}} \ \overline{\texttt{FOR}} \Lambda \texttt{D} \Lambda$ 

In the fast pace of modern life, our eyes are often fixed straight ahead, neglecting the beauty around us especially the infinite sky above.