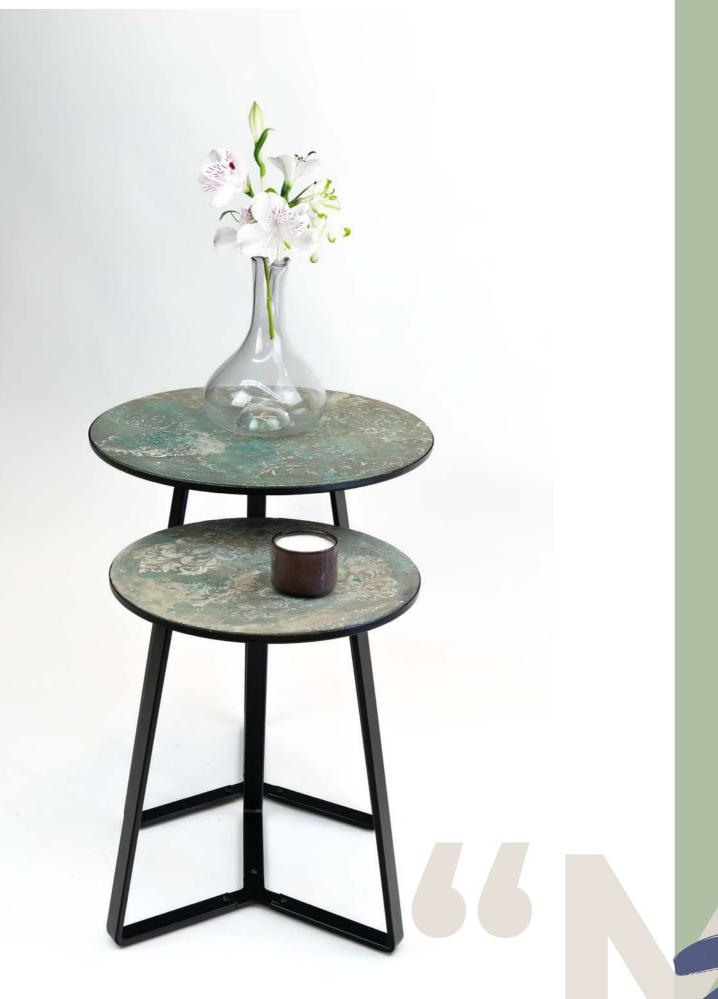

### NanoShield CementTech is

**Forada**'s latest innovation, a nano-particulate cement-based coating material reinforced with nano-polymer. It is designed for luxury outdoor and indoor furniture, offering both durability and unique aesthetic qualities.

# INDUSTRYART COLLECTION

**NanoShield CementTech** is an advanced surface material designed for durability and versatility. It's ideal for use in all types of commercial spaces, engineered to withstand any weather conditions with its industrial-grade strength. At the same time, it excels in artistic applications, resulting in unique, one-of-a-kind pieces that captivate the eye. This is where industry meets art, creating the perfect balance between functionality and creativity.