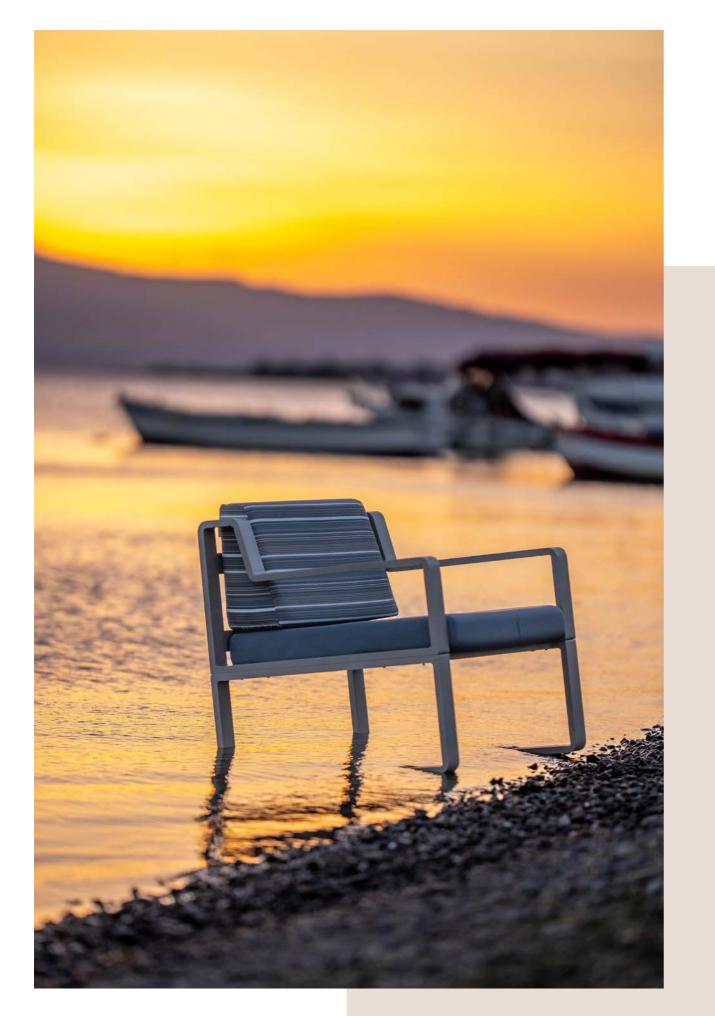

### WEATHER RESISTANCE

Crafted for long-lasting elegance, it features UV filtration, weatherproofing, and a polyester coating. Its lightweight aluminum construction ensures portability, adding a touch of natural elegance.

Designed for those who seek a deeper connection with nature, a sense of relaxation, and the feel-ing of freedom.

The collection allows you to fully enjoy the beauty of the outdoors.