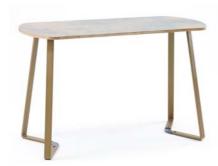

### **BIRCH WOOD**

We have enhanced birch wood with marine-grade compact laminates, skillfully incorporating meticulously crafted patterns and color tones designed by our designers.

### COFFEE CORNER SET

Console Table

LIGHTING

Lanterns

Table Lamp

Wall Shelf