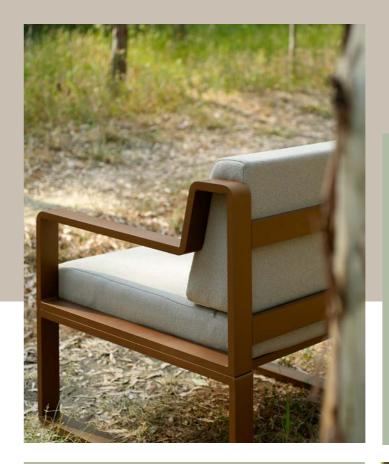

### WEATHER RESISTANCE

Crafted for long-lasting elegance, it features UV filtration, weatherproofing, and a polyester coating. Its lightweight aluminum construction ensures portability, adding a touch of natural elegance.

### ALUMINUM