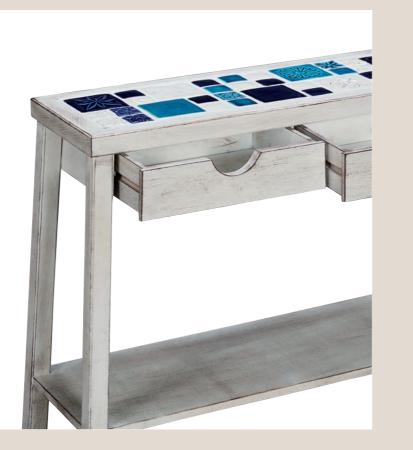

## TABLES

Two Drawer Console Table

Three Drawer

Stools

Coffee Table

Ceramic Framed TLS02 Mirror

Ceramic Framed TLS03 Mirror

Console Table