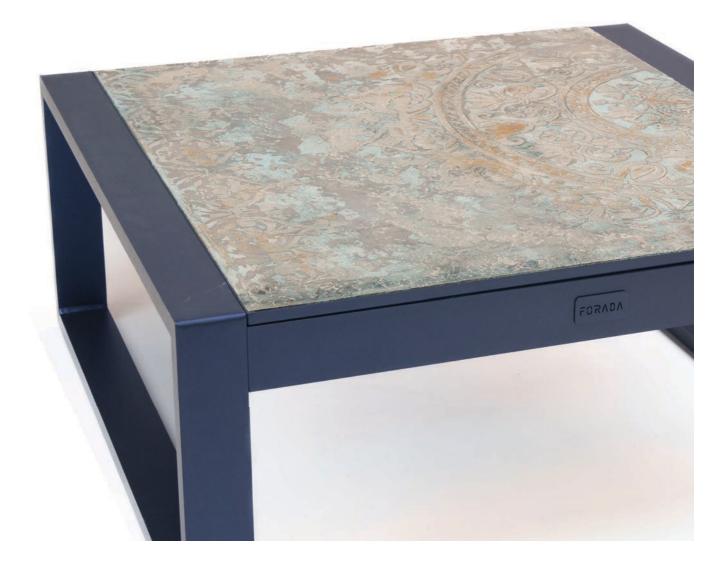

### **INSPIRATIONAL**

This new technique combines durability with artistry. With NanoShield CementTech, each tabletop can be customized in design and color, allowing for personalized, creative expressions that elevate any furniture piece.

### **STATEMENT PIECE**

Designed to be the focal point of any space, these tables feature NanoShield CementTech surfaces that blend strength with elegance. Perfect for both outdoor and indoor decor, each piece is a testament to superior craftsmanship and timeless style.

### NanoShield CementTech is

**Forada**'s latest innovation, a nano-particulate cement-based coating material reinforced with nano-polymer. It is designed for luxury outdoor and indoor furniture, offering both durability and unique aesthetic qualities.