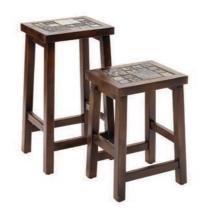

## TABLES

Two Drawer Console Table

Three Drawer

Stools

Coffee Table

Ceramic Framed TLS02 Mirror

Ceramic Framed TLS03 Mirror

Console Table