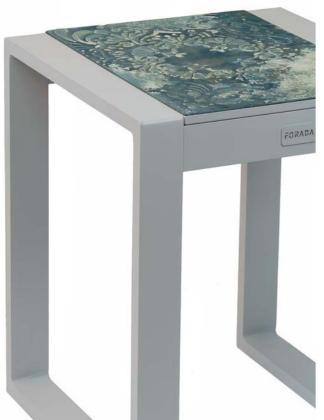

# INDUSTRYART COLLECTION

**NanoShield CementTech** is an advanced surface material designed for durability and versatility. It's ideal for use in all types of commercial spaces, engineered to withstand any weather conditions with its industrial-grade strength. At the same time, it excels in artistic applications, resulting in unique, one-of-a-kind pieces that captivate the eye. This is where industry meets art, creating the perfect balance between functionality and creativity.

Industry Art

 $_{\text{by}} \ \overline{\texttt{FOR}} \Lambda \texttt{D} \Lambda$ 

In the fast pace of modern life, our eyes are often fixed straight ahead, neglecting the beauty around us especially the infinite sky above.