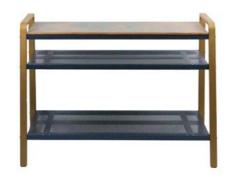

## TABLES

Two Drawer Console Table

Three Drawer

Stools

Coffee Table

Ceramic Framed TLS02 Mirror

Ceramic Framed TLS03 Mirror

Console Table