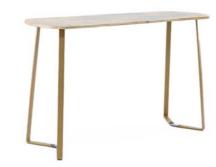

### **BIRCH WOOD**

We have enhanced birch wood with marine-grade compact laminates, skillfully incorporating meticulously crafted patterns and color tones designed by our designers.

### COFFEE CORNER SET

Console Table

LIGHTING

Lanterns

Table Lamp

Wall Shelf