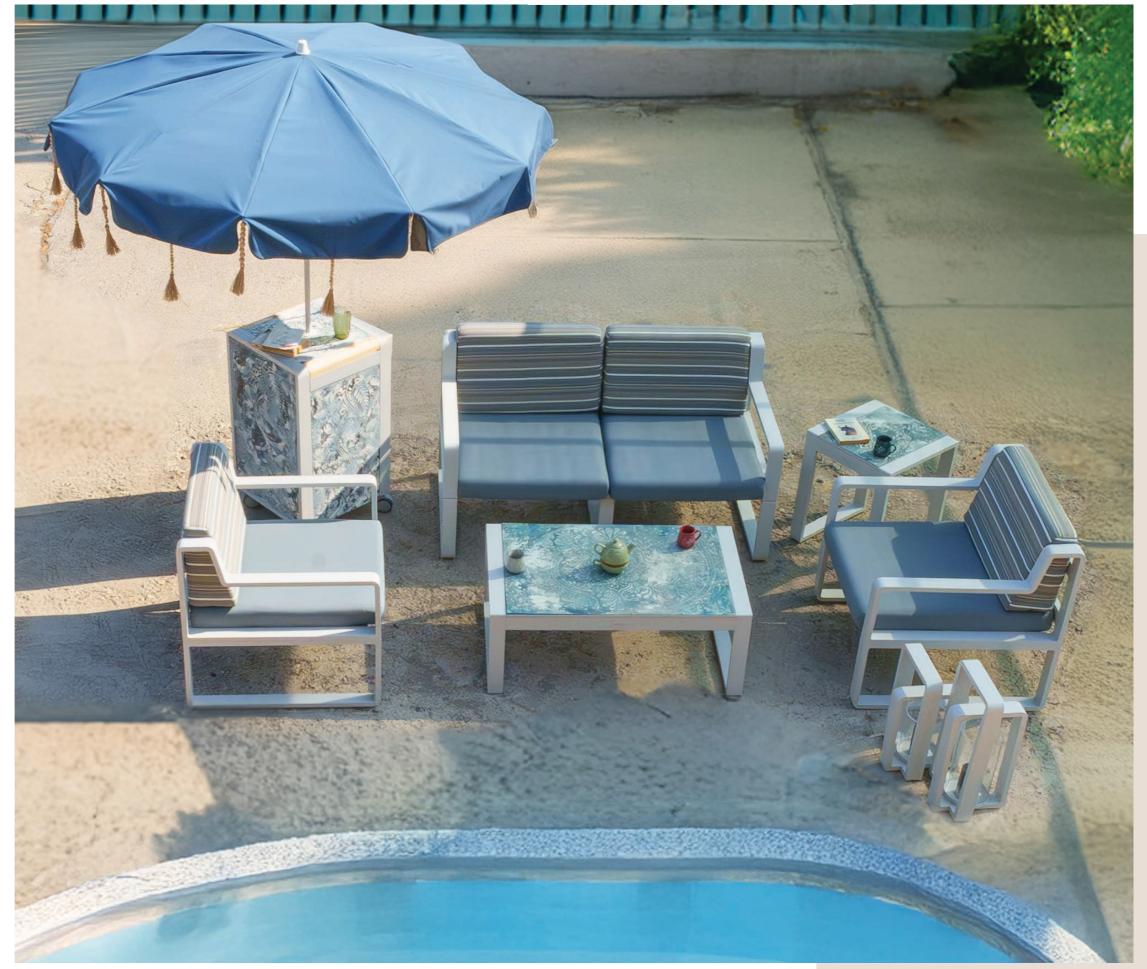

# ADA OUTDOOR COLLECTION

The perfect way to enjoy a sunset dinner with loved ones. Combining comfort and durability, this table is designed to make every outdoor meal a memorable experience.

### ADA OUTDOOR COLLECTION

Armchair

Double Seater

### DINING / BISTRO

Dining Table

Ottoman

Coffee Table (Square)

Club Armchair

Coffee Table

Club Double Seater

Side Table