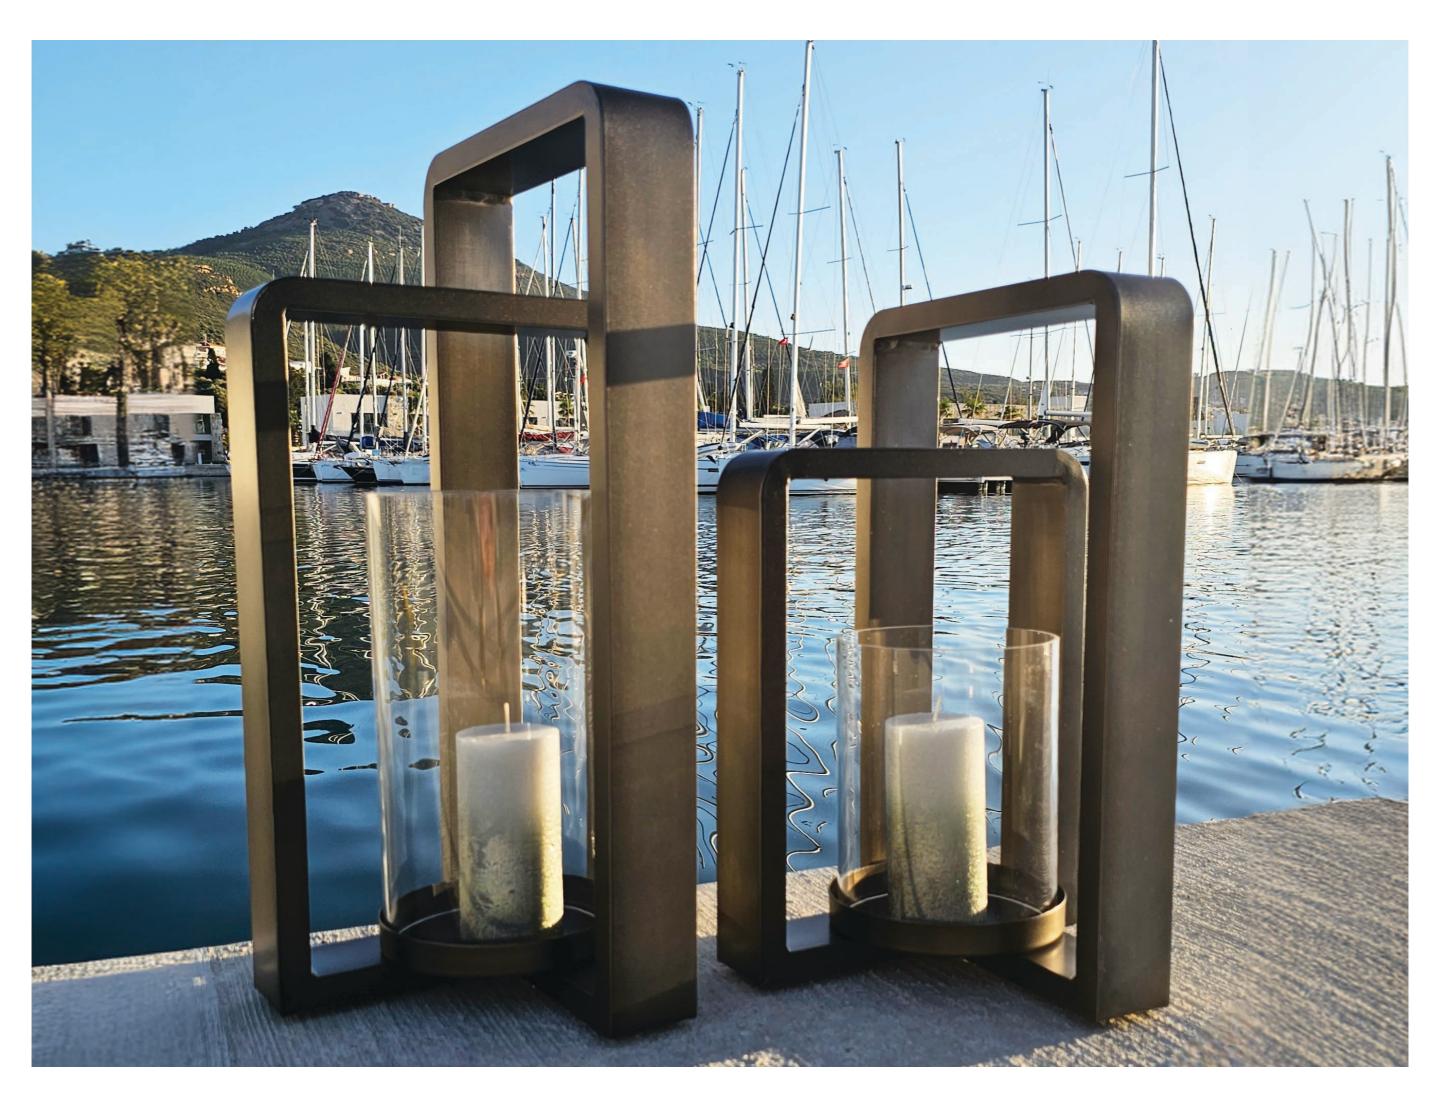

### COFFEE CORNER SET

Console Table

LIGHTING

Lanterns

Table Lamp

Wall Shelf