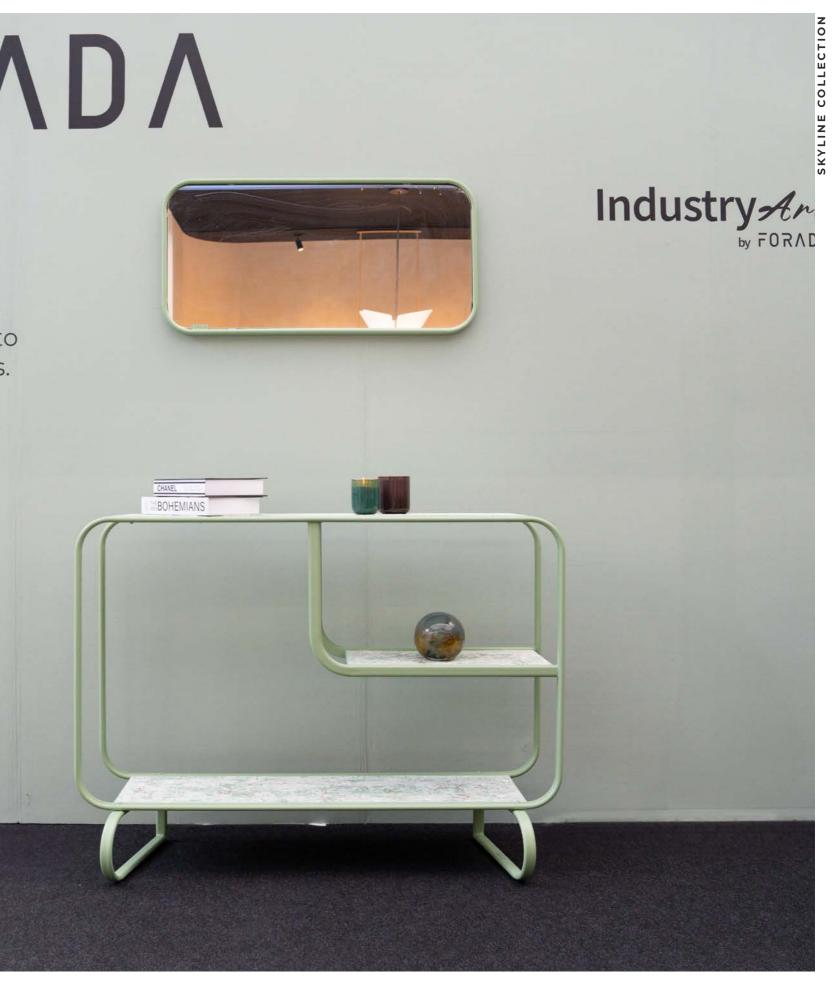

# INDUSTRYART COLLECTION

**NanoShield CementTech** is an advanced surface material designed for durability and versatility. It's ideal for use in all types of commercial spaces, engineered to withstand any weather conditions with its industrial-grade strength. At the same time, it excels in artistic applications, resulting in unique, one-of-a-kind pieces that captivate the eye. This is where industry meets art, creating the perfect balance between functionality and creativity.

Industry Art

 $_{\text{by}} \ \overline{\texttt{FOR}} \Lambda \texttt{D} \Lambda$ 

In the fast pace of modern life, our eyes are often fixed straight ahead, neglecting the beauty around us especially the infinite sky above.

### The SKYLINE collection invites you to reconnect with the universe.

This unique armchair is designed to help you rediscover the wonders of the sky.

Its generous width allows you to sit cross-legged comfortably, while the angled design draws your attention away from the stress of daily life, guiding your gaze upwards. Whether you're unwinding after a long day or seeking a peaceful moment, this chair creates the perfect space to lose yourself in the endless sky.