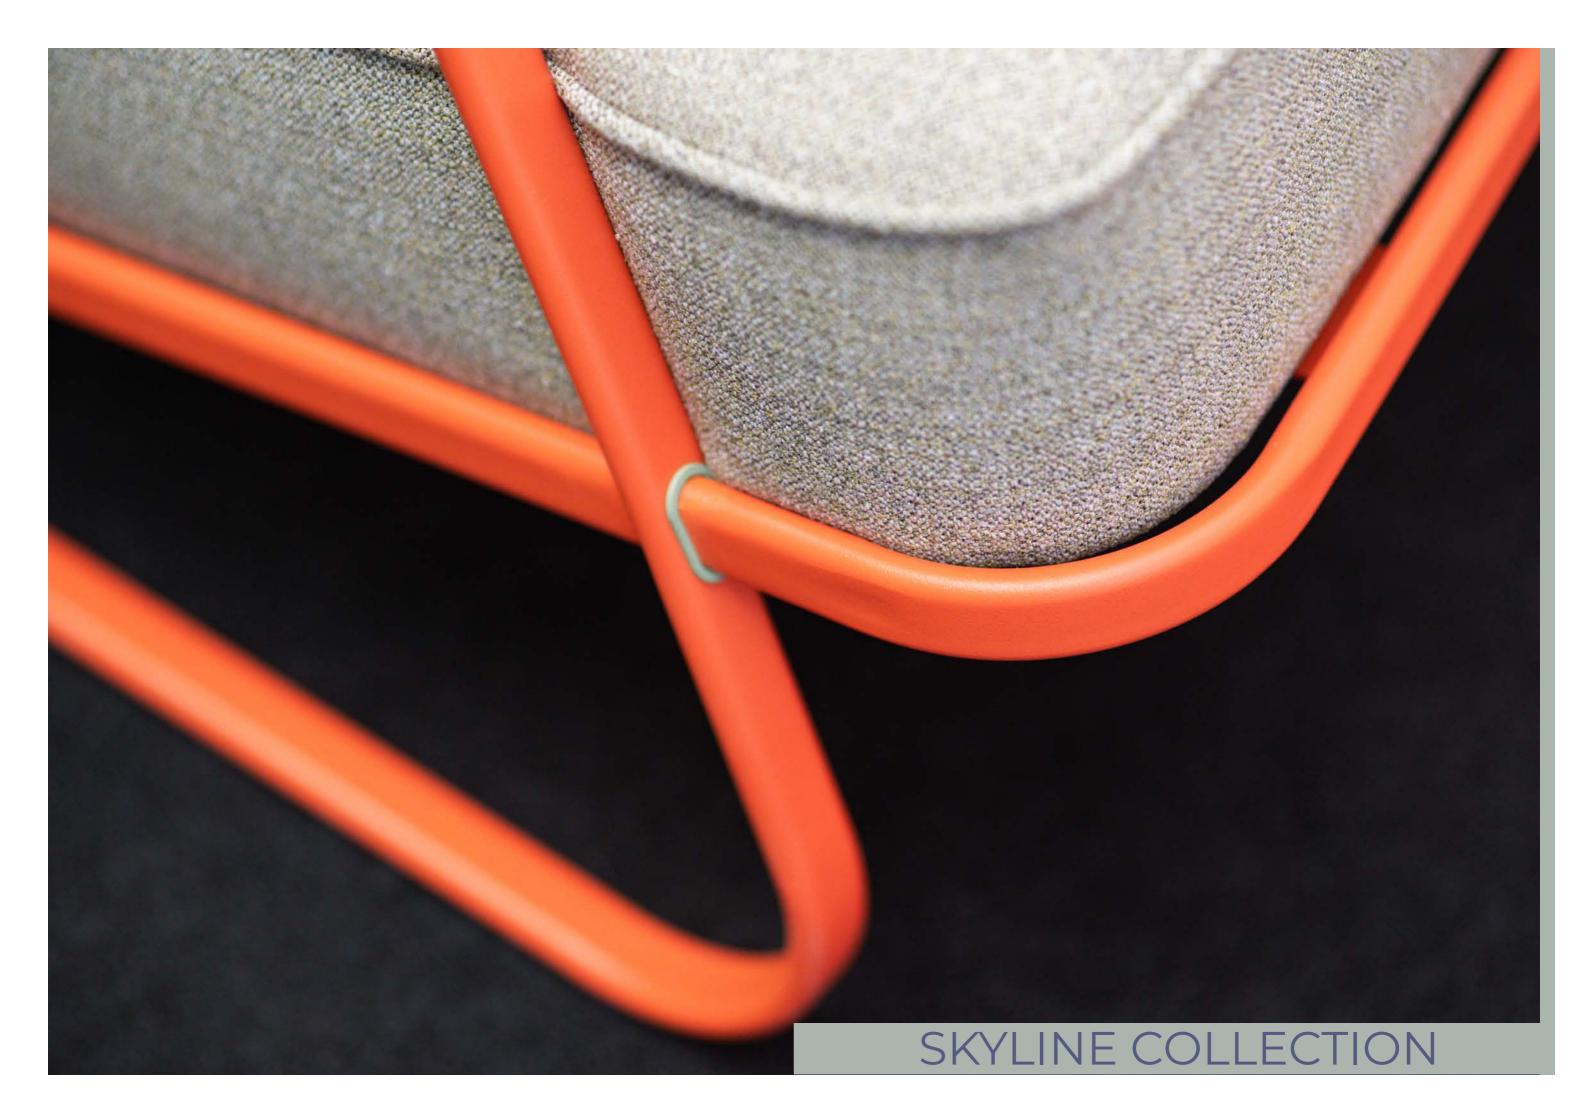

### The SKYLINE collection invites you to reconnect with the universe.

This unique armchair is designed to help you rediscover the wonders of the sky.

Its generous width allows you to sit cross-legged comfortably, while the angled design draws your attention away from the stress of daily life, guiding your gaze upwards. Whether you're unwinding after a long day or seeking a peaceful moment, this chair creates the perfect space to lose yourself in the endless sky.

# To go beyond the ordinary

SKYLINE COLLECTION