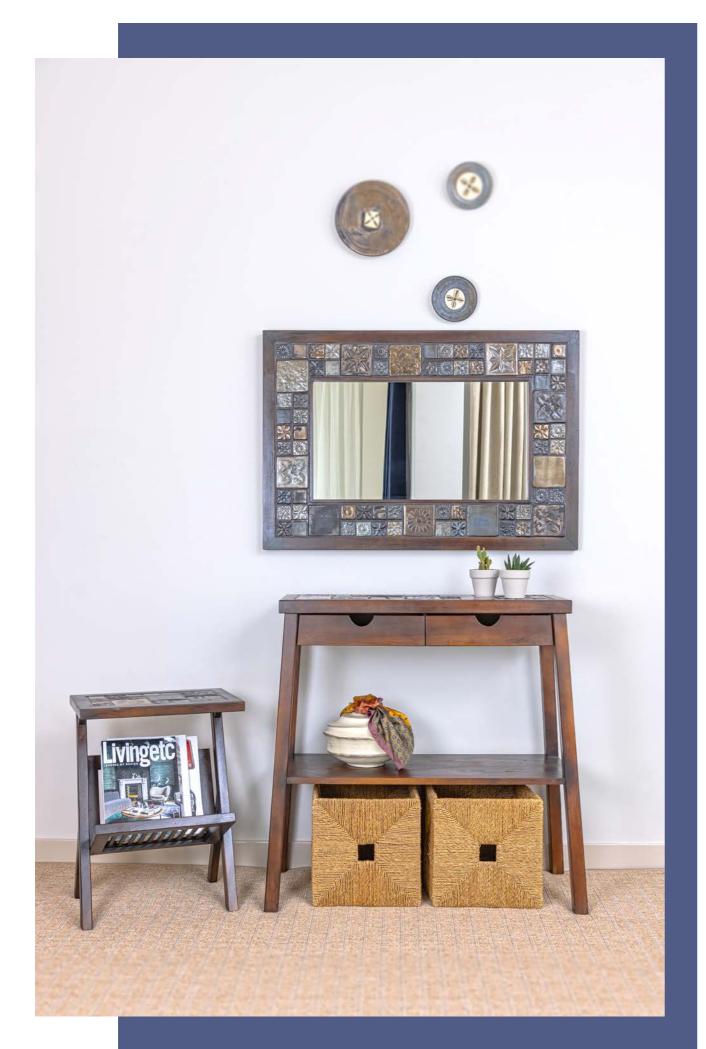

# MIRRORS

TLS01 Mirror

Ceramic Framed

## TABLES

Two Drawer Console Table

Three Drawer

Stools

Coffee Table

Ceramic Framed TLS02 Mirror

Ceramic Framed TLS03 Mirror

Console Table

Magazine Rack

Side Table