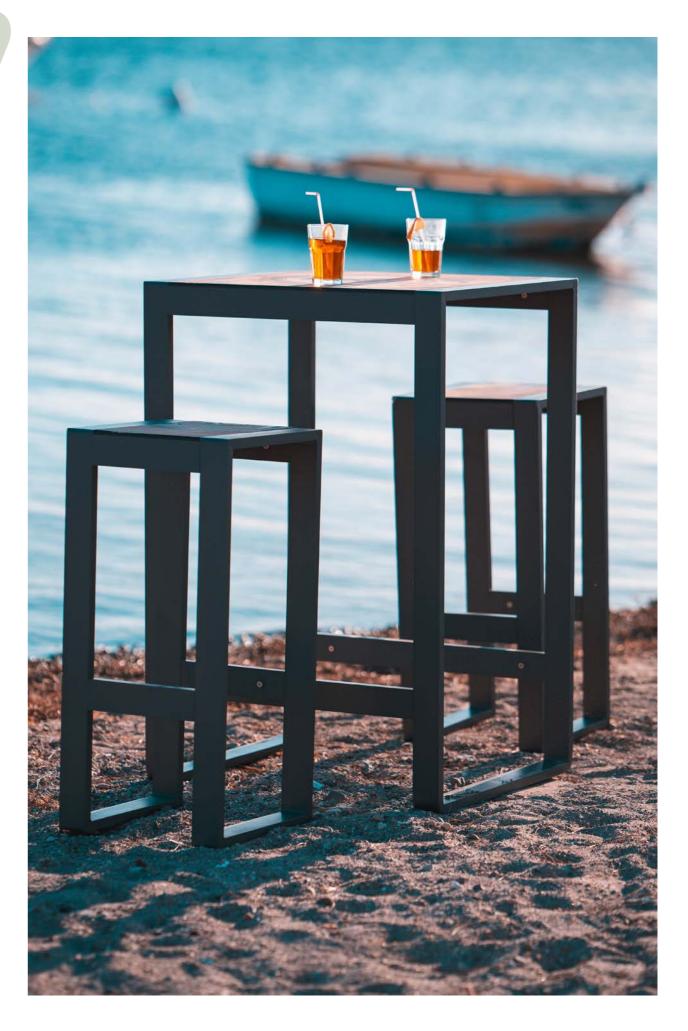

### **BIRCH WOOD**

We have enhanced birch wood with marine-grade compact laminates, skillfully incorporating meticulously crafted patterns and color tones designed by our designers.

### Corner Coffee

fee Guide

RESSO UTILINO UCINO LATTE WHITE CANO

\* \* \* \* • • • • •

space, designed to elevate your coffee experience. With carefully crafted sur-faces and elegant details, our coffee corner blends functionality with minimalist design, providing the perfect space to organize all your coffee essentials—machines, cups, and more.