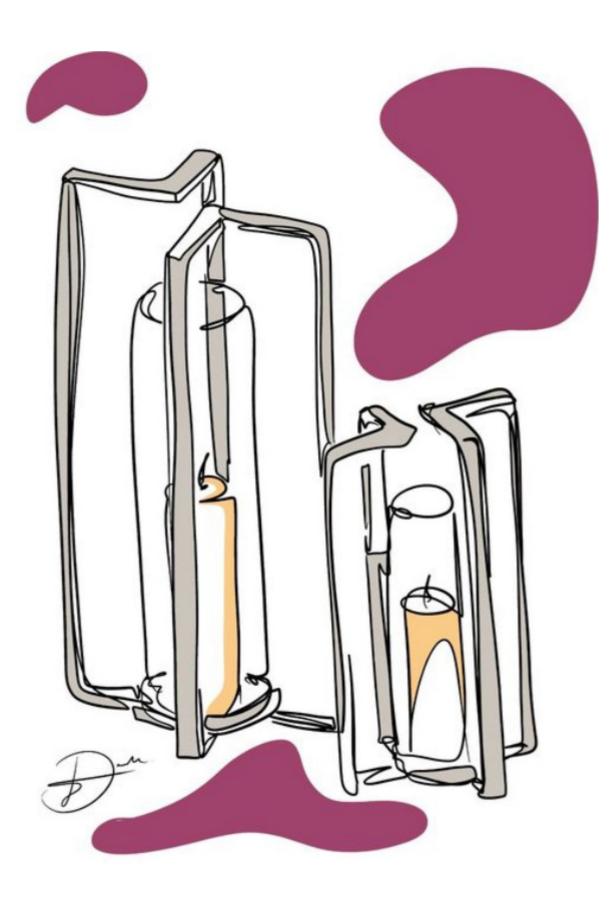

### COFFEE CORNER SET

Console Table

LIGHTING

Lanterns

Table Lamp

Wall Shelf