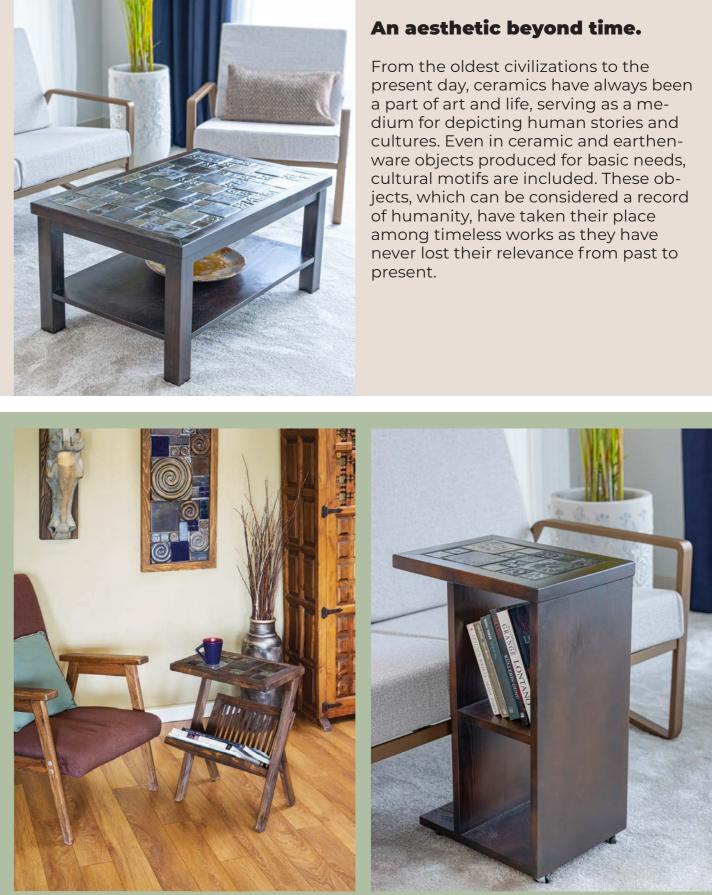

### Magnificent combination of wood and ceramics. Our side table products, produced with handcraft, have a stylish appearance with both aesthetics and

# Handcrafted Design

Crafted with precision and attention to detail, this item creates a touch of sophistication to any living space.

Its timeless design ensures it will remain a staple in your home for years to come.

# TIMELESS PIECES COLLECTION