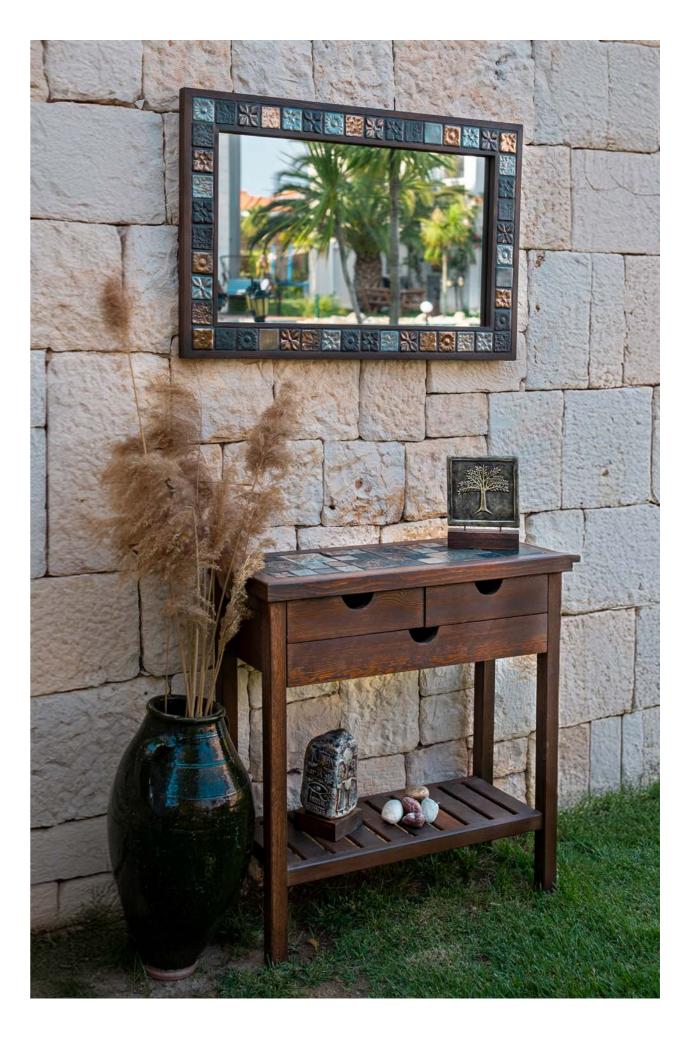

# MIRRORS

TLS01 Mirror

Ceramic Framed

## TABLES

Two Drawer Console Table

Three Drawer

Stools

Coffee Table

Ceramic Framed TLS02 Mirror

Ceramic Framed TLS03 Mirror

Console Table

Magazine Rack

Side Table

# **DECORATIVE OBJECTS**

Exquisite ceramic objects, meticulously crafted from high-quality materials, are designed for enduring elegance.

Unique complementary products for your space.