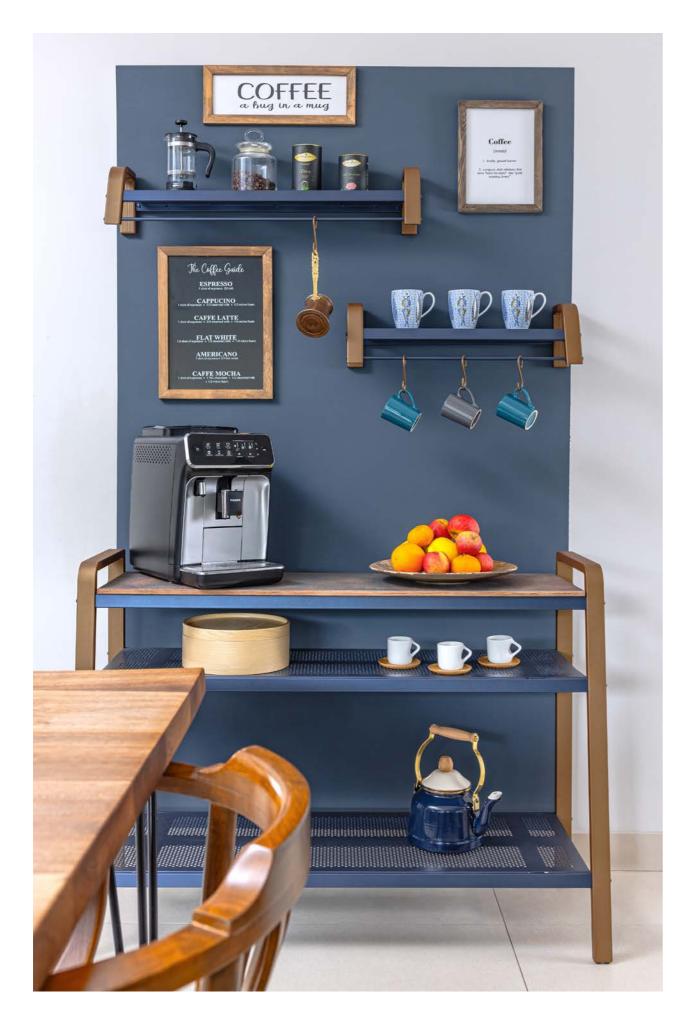

### Corner Coffee

fee Guide

RESSO UTILINO UCINO LATTE WHITE CANO

\* \* \* \* • • • • •

space, designed to elevate your coffee experience. With carefully crafted sur-faces and elegant details, our coffee corner blends functionality with minimalist design, providing the perfect space to organize all your coffee essentials—machines, cups, and more.

### COFFEE CORNER SET

Console Table

LIGHTING

Lanterns

Table Lamp

Wall Shelf