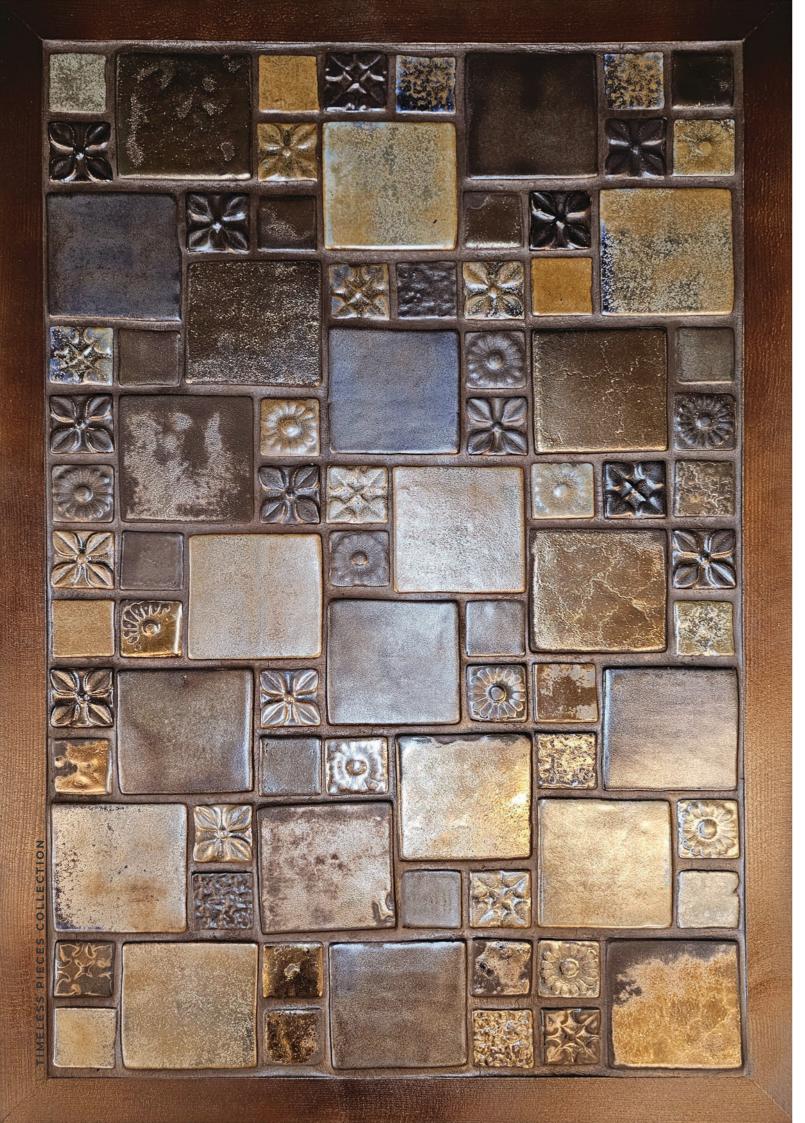

### Magnificent combination of wood and ceramics. Our side table products, produced with handcraft, have a stylish appearance with both aesthetics and

# Handcrafted Design

Crafted with precision and attention to detail, this item creates a touch of sophistication to any living space.

Its timeless design ensures it will remain a staple in your home for years to come.

# TIMELESS PIECES COLLECTION

# MIRRORS

TLS01 Mirror

Ceramic Framed