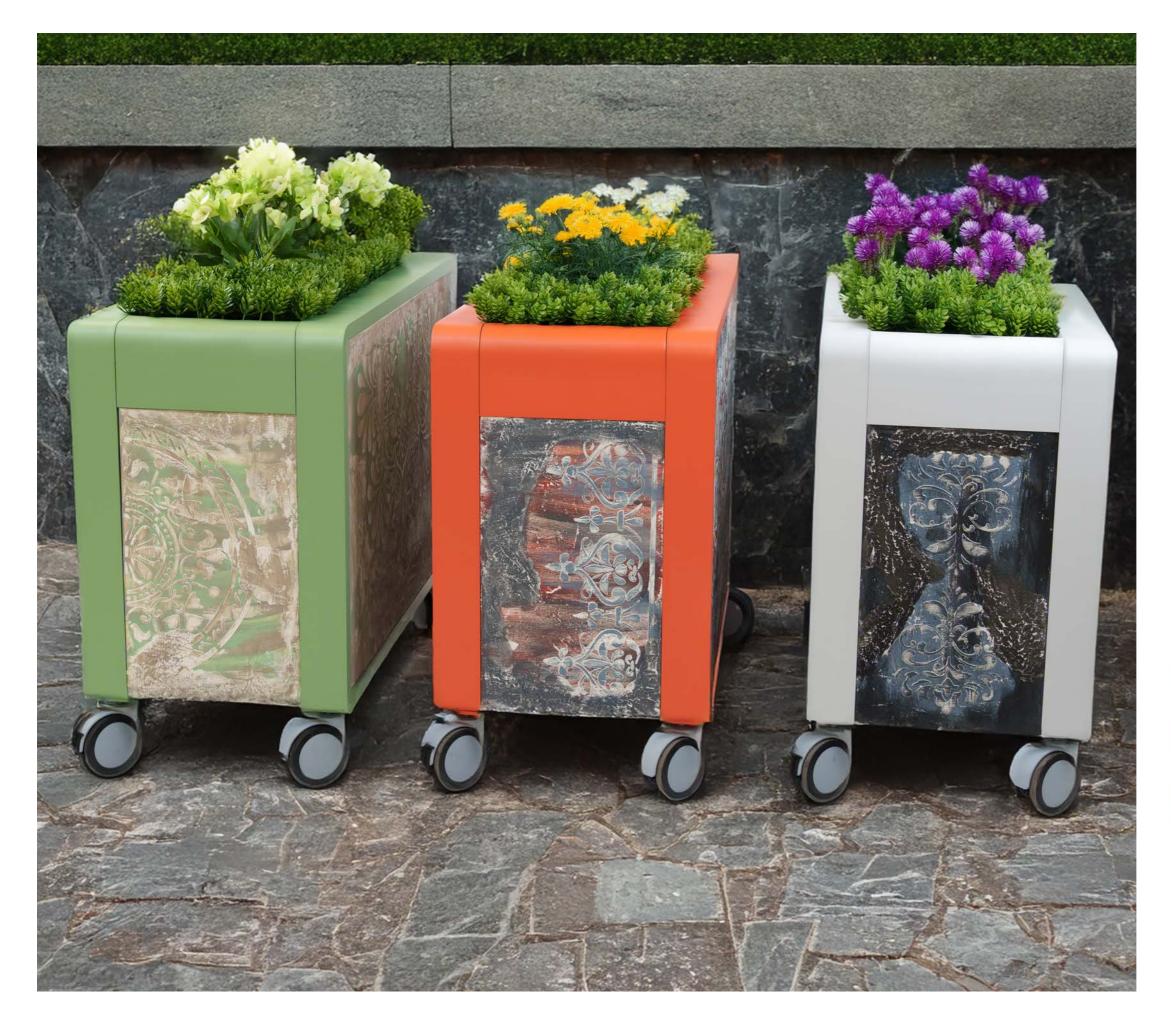

# INDUSTRYART COLLECTION

**NanoShield CementTech** is an advanced surface material designed for durability and versatility. It's ideal for use in all types of commercial spaces, engineered to withstand any weather conditions with its industrial-grade strength. At the same time, it excels in artistic applications, resulting in unique, one-of-a-kind pieces that captivate the eye. This is where industry meets art, creating the perfect balance between functionality and creativity.

Industry Art

 $_{\text{by}} \ \overline{\texttt{FOR}} \Lambda \texttt{D} \Lambda$ 

In the fast pace of modern life, our eyes are often fixed straight ahead, neglecting the beauty around us especially the infinite sky above.