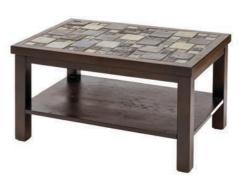

## TABLES

Two Drawer Console Table

Three Drawer

Stools

Coffee Table

Ceramic Framed TLS02 Mirror

Ceramic Framed TLS03 Mirror

Console Table