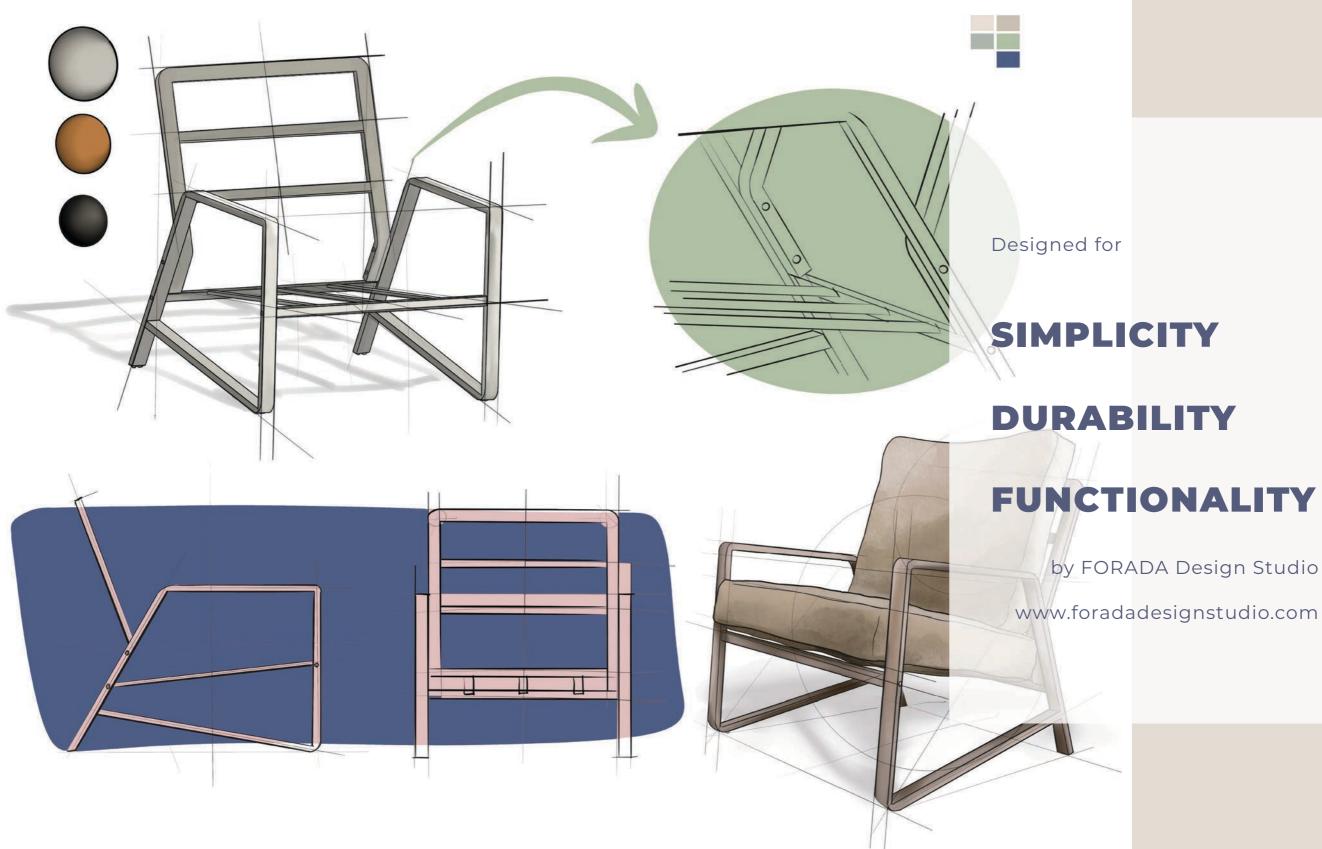

COLLECTION CRAFT METAL

by FORADA Design Studio

www.foradadesignstudio.com

### **METAL CRAFT**

A modern blend of craftsmanship, strength, and timeless design.

Produced with precision and care, each piece showcases elegant and durable metal structures, combining artistry with functionality.

### METAL CRAFT COLLECTION

Armchair

Double Seater

Round Side Table

Ottoman

Coffee Table

Overchair Laptop Table

Bench