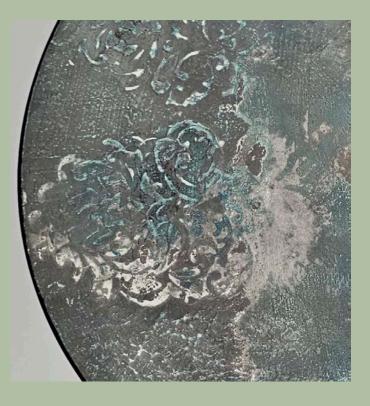

### **INSPIRATIONAL**

This new technique combines durability with artistry. With NanoShield CementTech, each tabletop can be customized in design and color, allowing for personalized, creative expressions that elevate any furniture piece.

### NanoShield CementTech is

**Forada**'s latest innovation, a nano-particulate cement-based coating material reinforced with nano-polymer. It is designed for luxury outdoor and indoor furniture, offering both durability and unique aesthetic qualities.