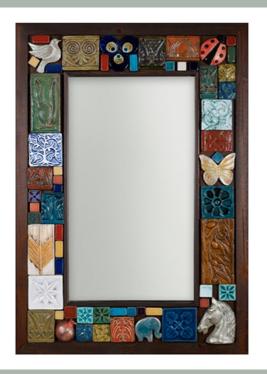

# MIRRORS

TLS01 Mirror

Ceramic Framed

# Handcrafted Design

Crafted with precision and attention to detail, this item creates a touch of sophistication to any living space.

Its timeless design ensures it will remain a staple in your home for years to come.