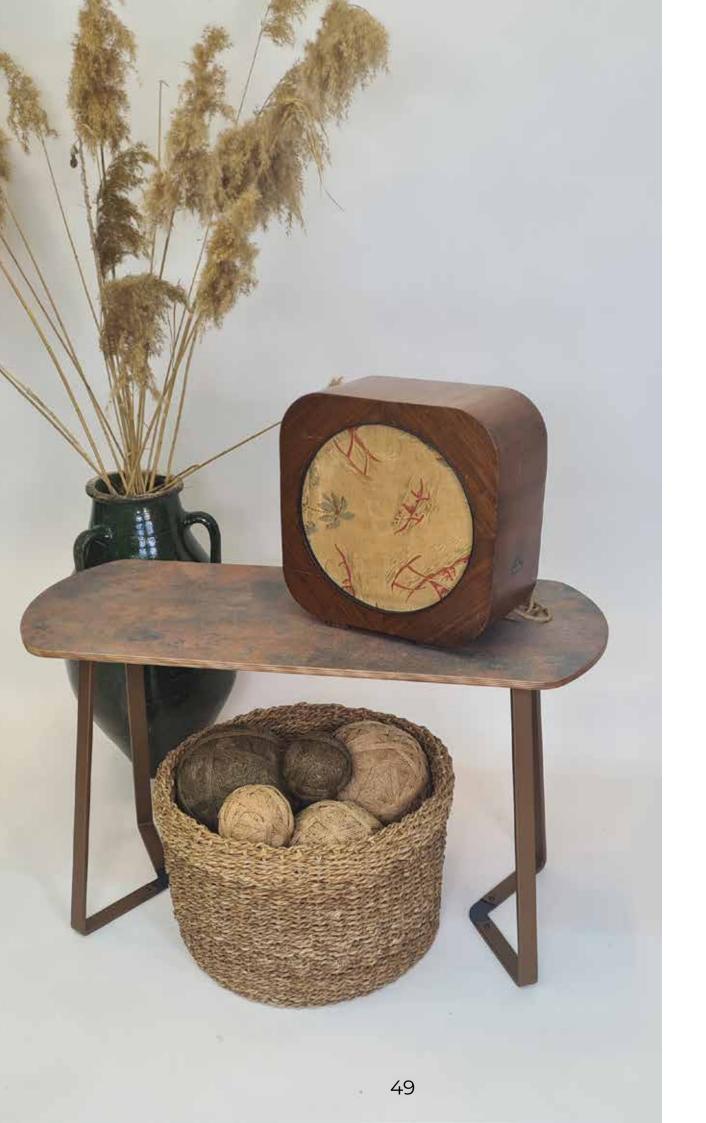

### MULTI-PURPOSE SIDE TABLE

X

Multi-Purpose Side Table from Metal Craft Collection is a versatile addition suitable for any living space.

With its stylish and functional design, it provides ample surface space for displaying decor items or organizing essentials.

# DESIGN

FORADA Design Team carefully fine-tuned every detail, including months of ergonomic trials, to ensure the utmost comfort and practicality.

We have handpicked premium materials for the series, featuring lightweight steel structures with a 20-year guaranteed architectural outdoor powder coat, marine-grade compact laminates on birch wood, and designer-created patterns and color tones.