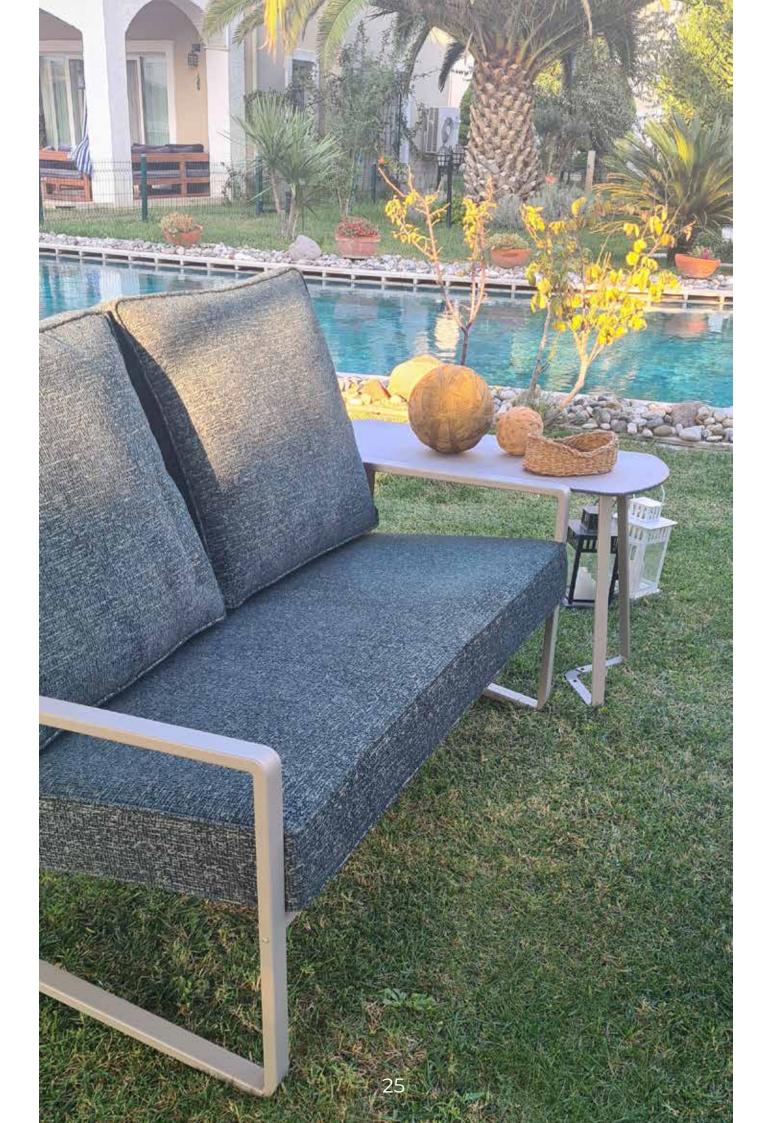

## fabric

Wrap yourself in world-class comfort! We have Turkish fabric options that bring strength and style to your living spaces, changing the experience with a touch of Turkish luxury.

Indulge in sophistication with Double Seater. It showcases high-quality epoxy coating, UV protection for outdoor use, and a 20-year water-resistant HPL Compact laminated surface, all finished with the elegance of JOTUN® coating.

### MULTI-PURPOSE SIDE TABLE

X

Multi-Purpose Side Table from Metal Craft Collection is a versatile addition suitable for any living space.

With its stylish and functional design, it provides ample surface space for displaying decor items or organizing essentials.