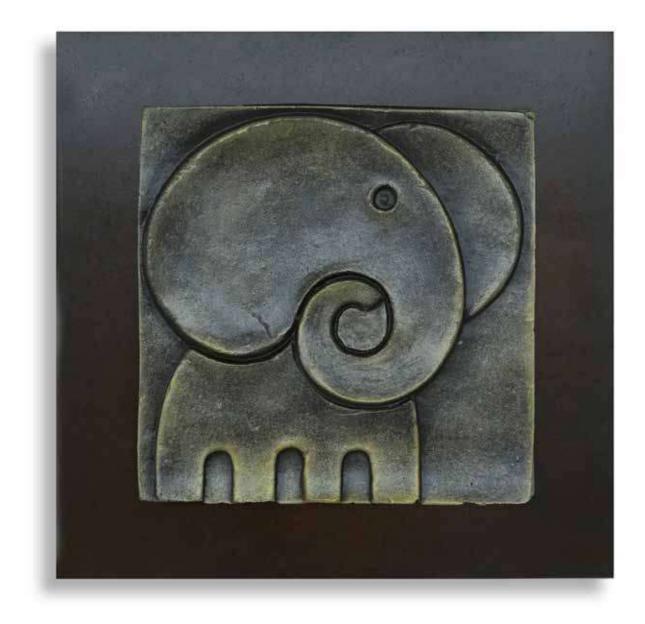

### ELEPHANT

### THE POWER AND BEAUTY of Nature

Crafted from high-quality materials, are designed for lasting elegance.

The honey-colored glaze, carefully applied and fired, results in a glossy and durable finish.

Their presence brings positive energy and a serene atmosphere from nature to your space, as a meaningful addition.