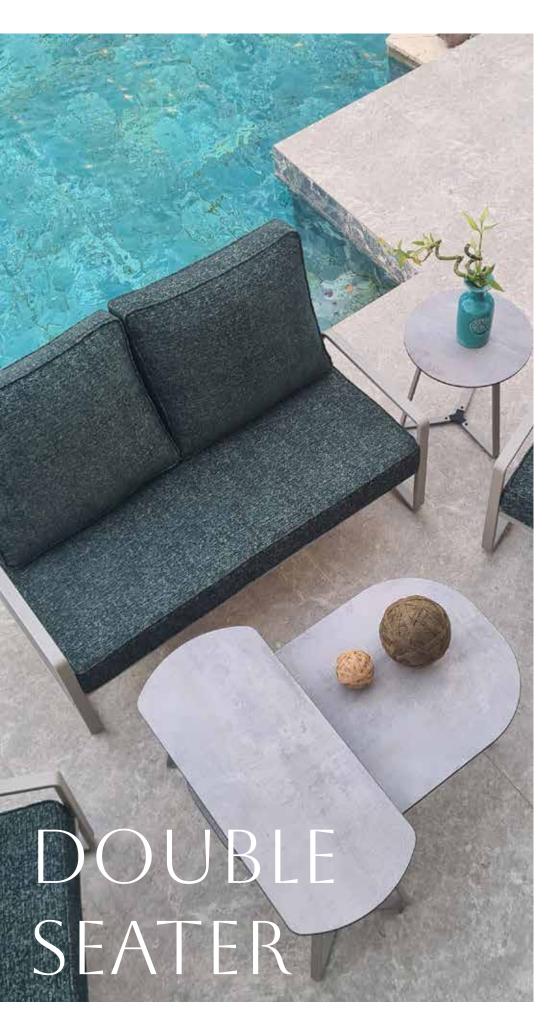

## fabric

Wrap yourself in world-class comfort! We have Turkish fabric options that bring strength and style to your living spaces, changing the experience with a touch of Turkish luxury.

Indulge in sophistication with Double Seater. It showcases high-quality epoxy coating, UV protection for outdoor use, and a 20-year water-resistant HPL Compact laminated surface, all finished with the elegance of JOTUN® coating.