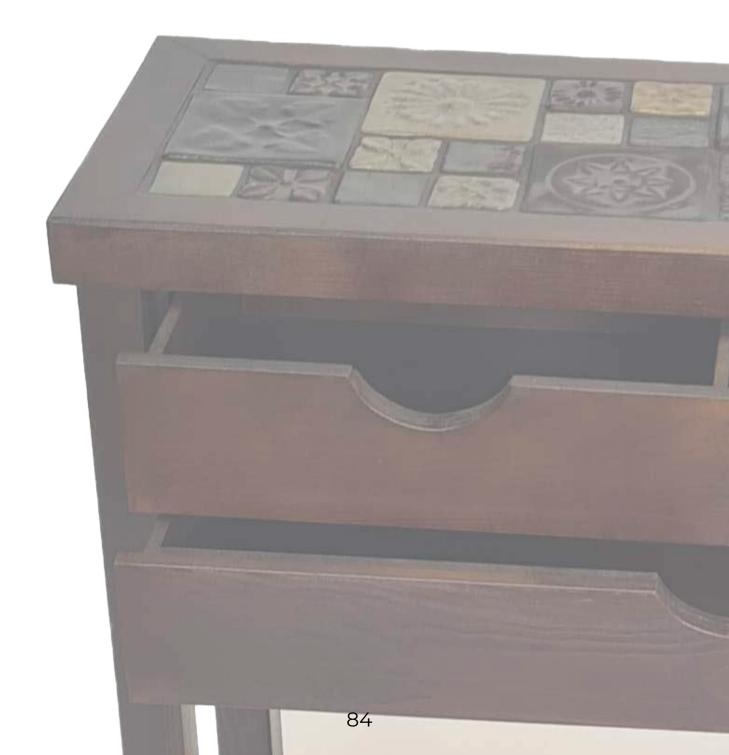

# TWO DRAWER CONSOLE TABLE

#### Where Form Meets Function with a Touch of Versatile Beauty.