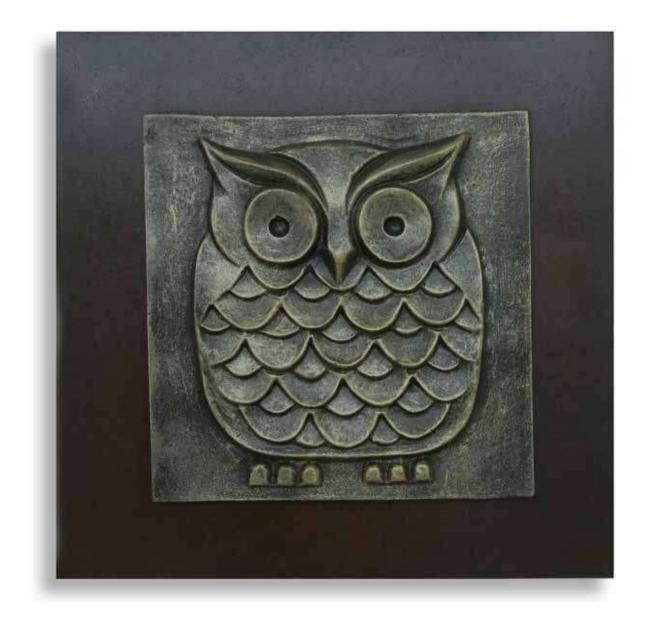

### OWL

### EMBRACE Inner WISDOM

Capture the wisdom and mystery of the remarkable owl with Owl Wall Panel, featuring textured feathers and piercing eyes in graceful contours. Hang it in your living room, library, or study to inspire intuition, seek wisdom, and embrace inner strength through its symbolic presence.

Crafted from high-quality ceramic, this panel blends art and symbolism, serving as a daily reminder to connect with nature and your inner wisdom.