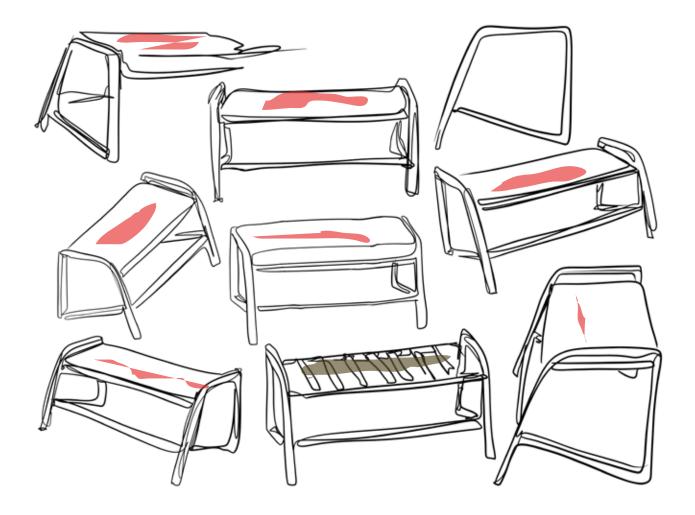

## SKYLINE TEAM

SKYLINE, a collaborative project by designers Özgür Deniz Çetin and Raul Pinto in partnership with FORADA, aims to challenge traditional seating and promote better posture through indoor-outdoor furniture and accessories.

Emphasizing sustainability and innovative design, the collection will be showcased in Milan in April 2024.

Özgür Daniz Çatin Raul Pinto

#### PROTOTYPING IS THE BEST Tool to ignite innovation, and refining design.

We visualize our ideas and concepts in a tangible form through prototyping, making it easier for us to understand and get feedback.