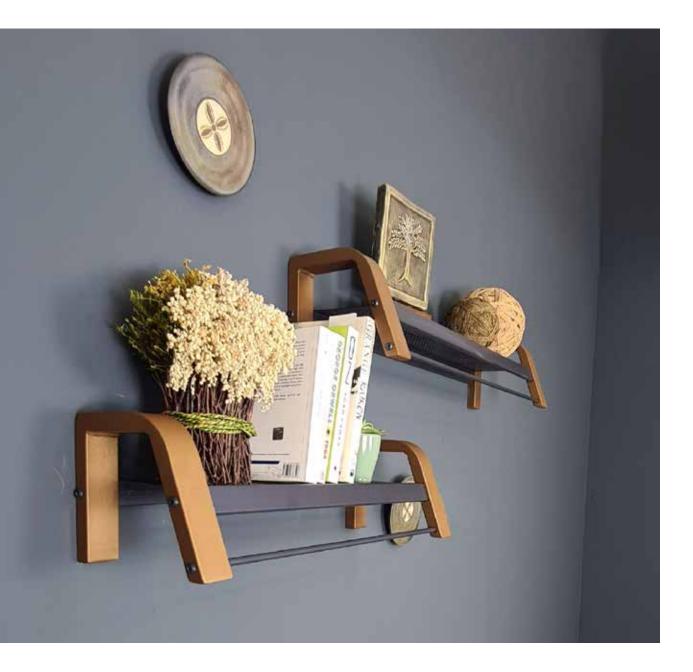

### MULTI-PURPOSE SIDE TABLE

X

Multi-Purpose Side Table from Metal Craft Collection is a versatile addition suitable for any living space.

With its stylish and functional design, it provides ample surface space for displaying decor items or organizing essentials.

# DESIGN

FORADA Design Team carefully fine-tuned every detail, including months of ergonomic trials, to ensure the utmost comfort and practicality.

We have handpicked premium materials for the series, featuring lightweight steel structures with a 20-year guaranteed architectural outdoor powder coat, marine-grade compact laminates on birch wood, and designer-created patterns and color tones.