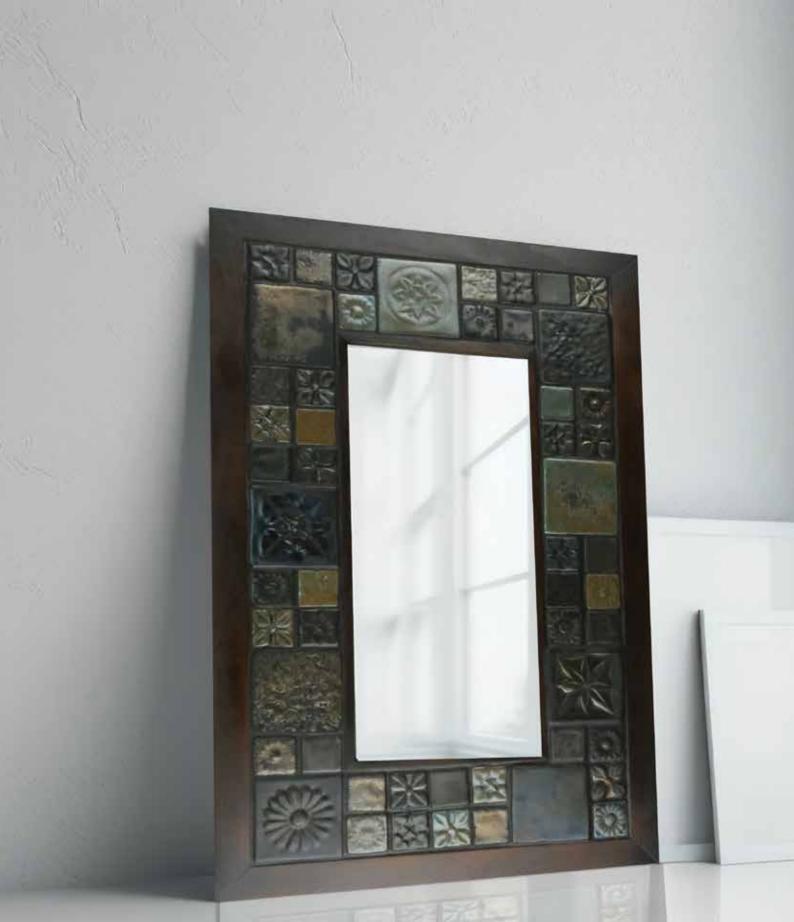

## TIMELESS PIECES COLLECTION

The fusion of wood and handmade ceramic tiles is where artistry truly comes to life.

Pieces that tell a story of passion, creativity, and love for beauty!

WIDE CERAMIC FRAMED LARGE MIRROR

#### Experience the artistry of our handcrafted wooden mirror, featuring a ceramic tile frame that seamlessly blends nature's beauty with ceramic allure.

Hand-carved wooden detailing showcases its natural grains, while the unique handmade ceramic frame adds sophistication and artistic flair.

This exquisite mirror serves both functional and decorative purposes, making it a captivating centerpiece in any room.