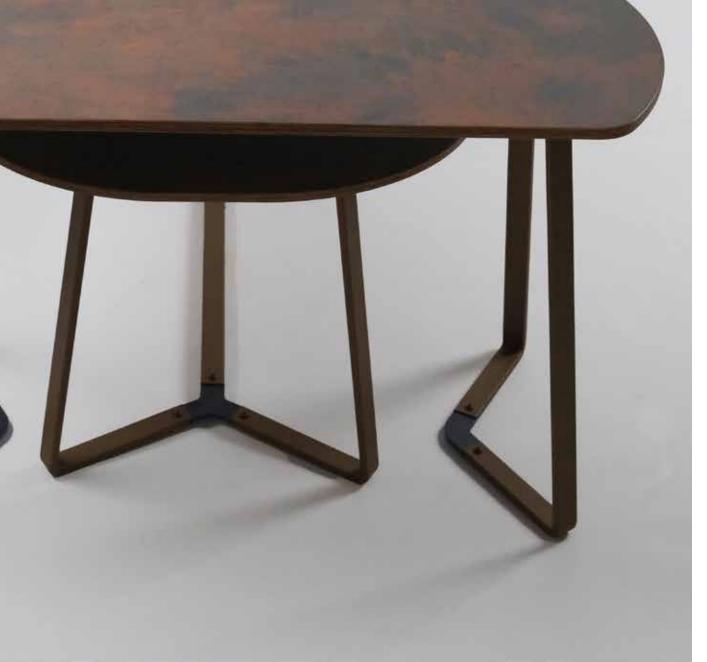

### MULTI-PURPOSE SIDE TABLE

X

Multi-Purpose Side Table from Metal Craft Collection is a versatile addition suitable for any living space.

With its stylish and functional design, it provides ample surface space for displaying decor items or organizing essentials.

# DESIGN

FORADA Design Team carefully fine-tuned every detail, including months of ergonomic trials, to ensure the utmost comfort and practicality.

We have handpicked premium materials for the series, featuring lightweight steel structures with a 20-year guaranteed architectural outdoor powder coat, marine-grade compact laminates on birch wood, and designer-created patterns and color tones.