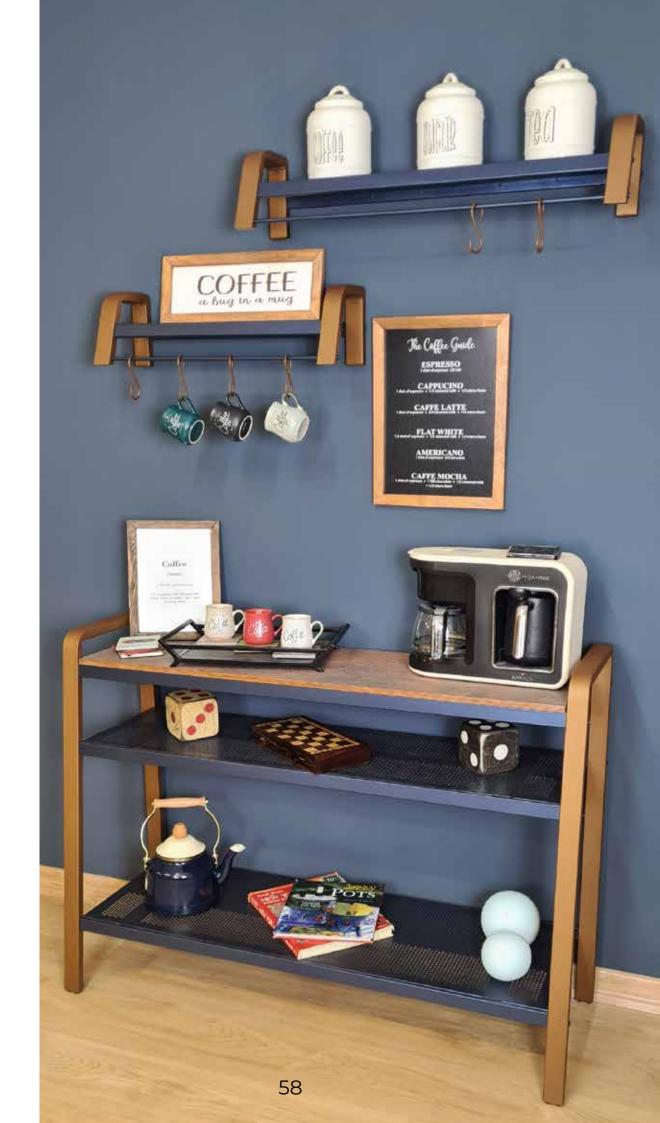

### COFFEE TABLE SET

#### A VERSATILE COMPLEMENT TO Living spaces

Discover Versatile Elegance: Your Multifaceted Solution,

### Anytime, Anywhere! Useful solutions can be used separately or combine

Simplify with Style: Effortless assembly meets aesthetic excellence in our designs,

where we blend birch wood and night-blue perforated metal for a captivating fusion.

#### A COZY & INVITING SPACE FOR Your daily coffee rituals

0