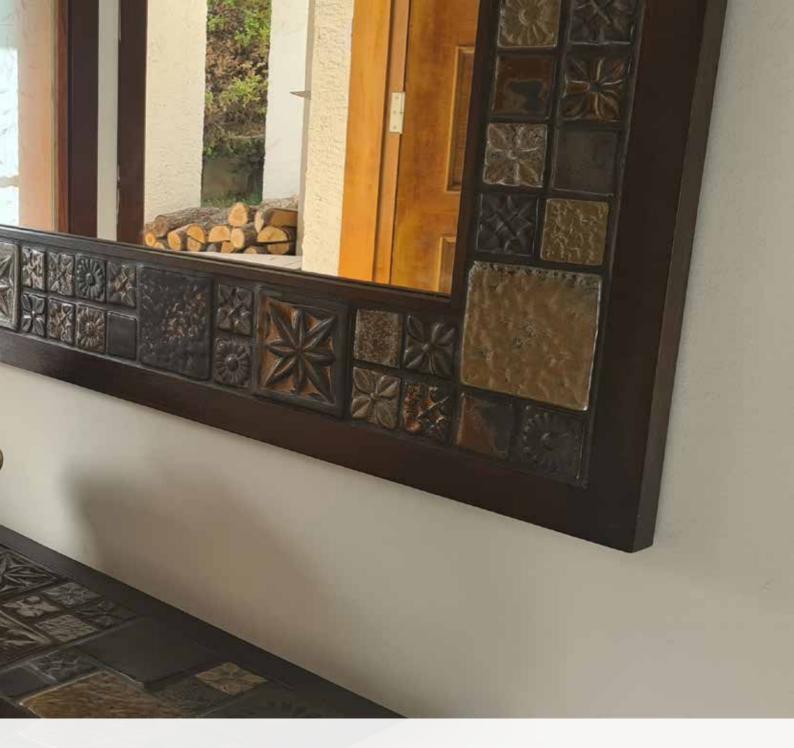

## TIMELESS PIECES COLLECTION

The fusion of wood and handmade ceramic tiles is where artistry truly comes to life.

Pieces that tell a story of passion, creativity, and love for beauty!

WIDE CERAMIC FRAMED LARGE MIRROR

#### Experience the artistry of our handcrafted wooden mirror, featuring a ceramic tile frame that seamlessly blends nature's beauty with ceramic allure.

Hand-carved wooden detailing showcases its natural grains, while the unique handmade ceramic frame adds sophistication and artistic flair.

This exquisite mirror serves both functional and decorative purposes, making it a captivating centerpiece in any room.

# CERAMIC TILES

The pieces efficiently emphasize the beauty of handmade ceramic tiles while also providing solid pine wood shelves for convenience, versatility, and storage, all in a stylish design that adds sophistication to any living space.