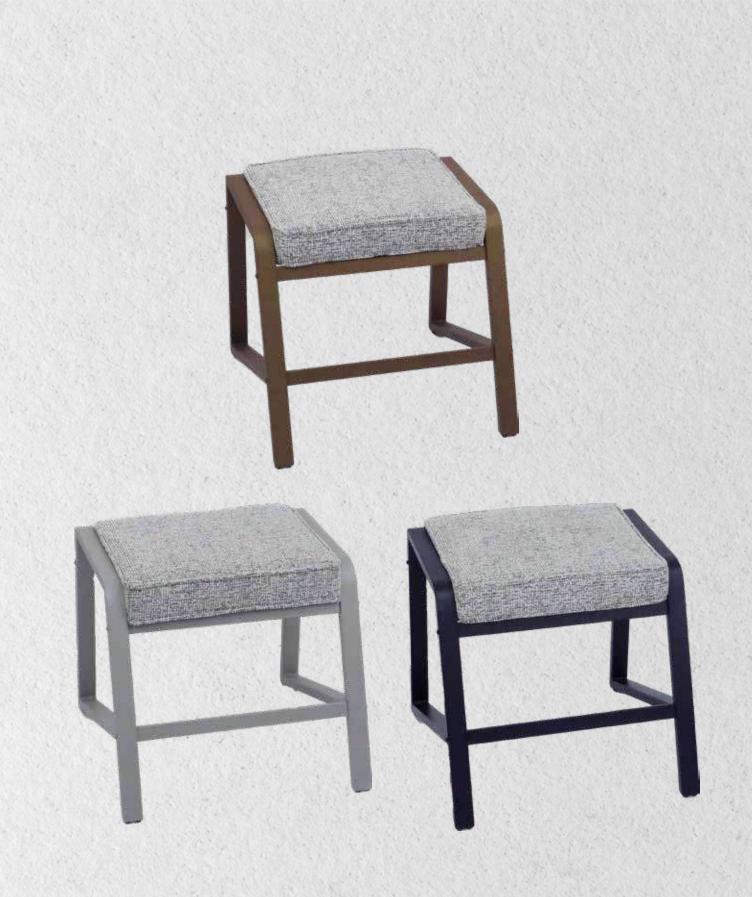

# STOOLS 91

# FOR A VERSATILE Placement

ANT CREEDING

### **Color Options**

Shiny Bronze Pearl Black Brown Beige

For more options, please contact us : sales@forada.com.tr

127

Each item is unique, and sizes may vary. We recommend indoor use and regular maintenance for optimal performance.