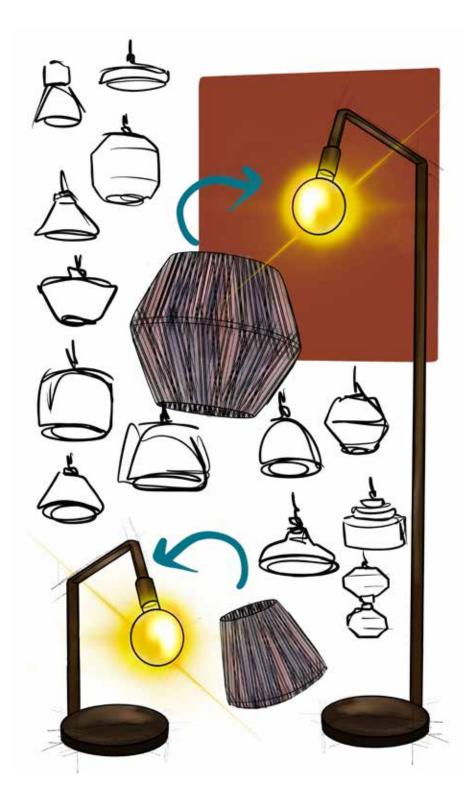

#### VERSATILE LIGHTING SOLUTION

Glowing and Shining Through Inspired by the Rich Legacy of Anatolian Roots.

We proudly revive the Anatolian heritage, where every thread and stitch contribute to the enduring tapestry of tradition.