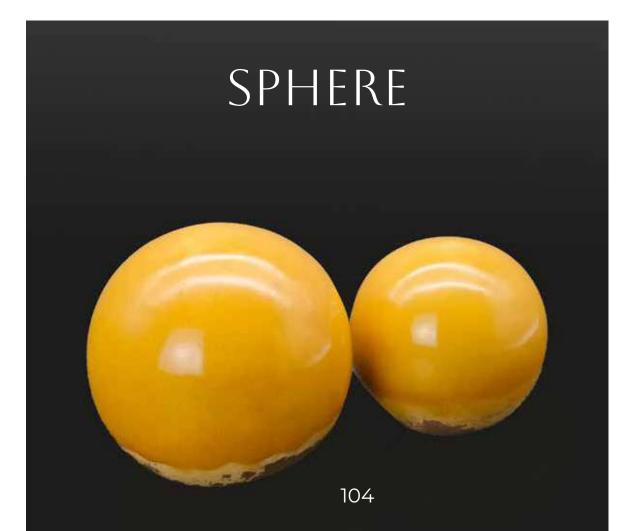

# ARTISTIC ELEGANCE

Honey Series Pitchers and Spheres create sophisticated quality and elegant design. These products, produced from first-class ceramic materials, add warmth, originality and sophistication to your living spaces.