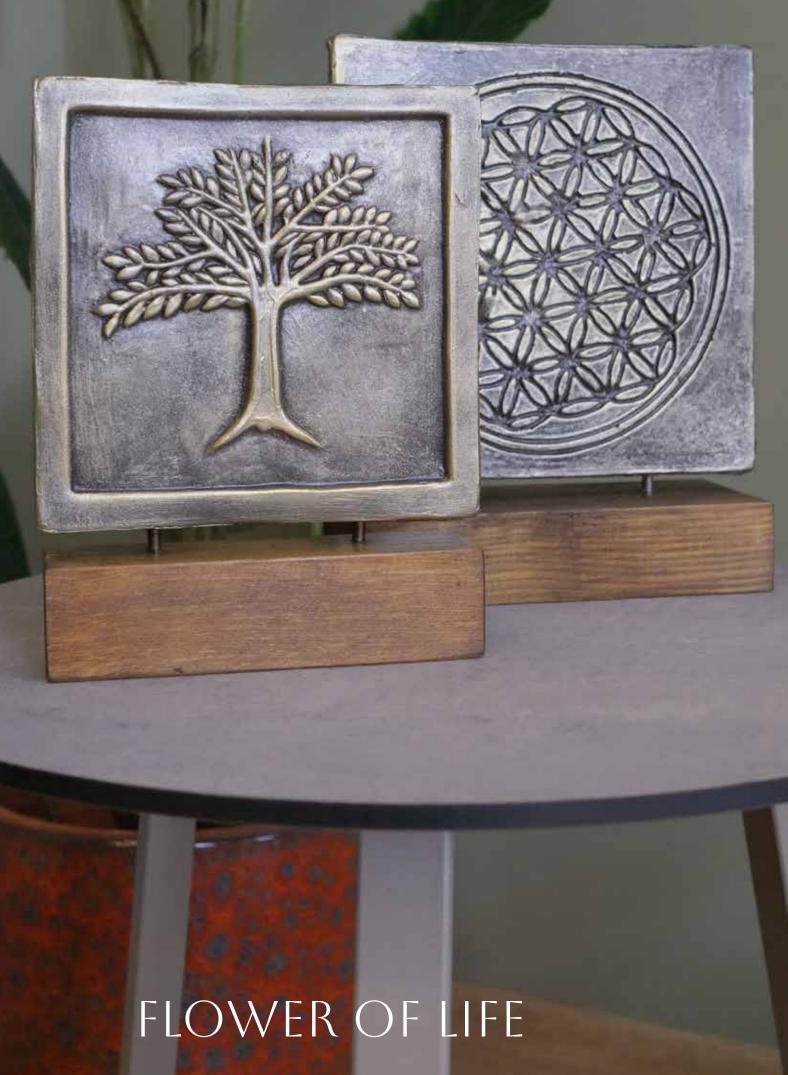

### FLOWER OF LIFE

# THE BEAUTY OF SPIRITUAL CONNECTION

Experience the allure of exquisite ceramic Flower of Life wall panel, a captivating work of art that embodies harmony and spiritual connection. Created from high-quality ceramic, this stunning wall panel features the sacred.

Flower of Life pattern, revered across cultures for its profound geometric symbolism, serving as a powerful reminder of the unity and balance in the universe.

Place it in any room to infuse depth, elegance, and contemplation into your interior decor.