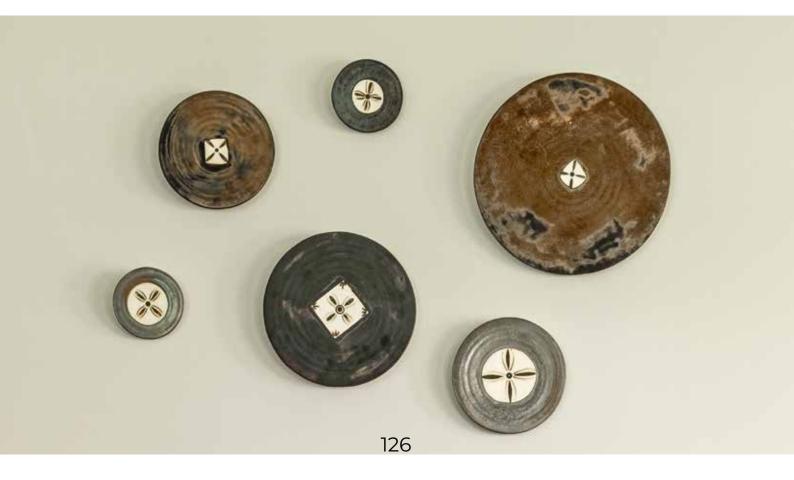

### DYNAMIC WALL Art ceramics

125

\*

\*

### A STUNNING COLLECTION of Six Unique Sizes

Dynamic Wall Art Set comprises 6 plates of varying sizes that delicately created by high-quality ceramic to ensure a premium and elegant.

Whether displayed individually as standalone art pieces or integrated into a curated gallery wall, and will instantly transform your living space.