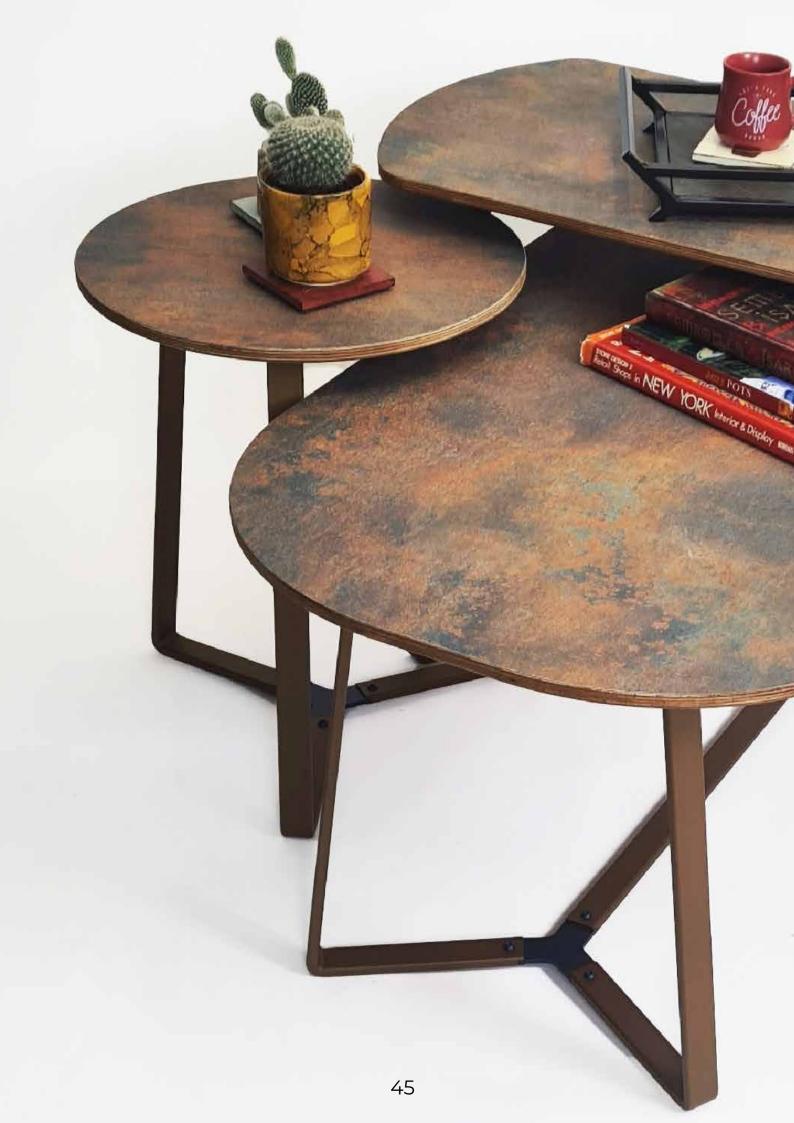

### COFFEE TABLE SET

#### A VERSATILE COMPLEMENT TO Living spaces

Discover Versatile Elegance: Your Multifaceted Solution,

### Anytime, Anywhere! Useful solutions can be used separately or combine

Simplify with Style: Effortless assembly meets aesthetic excellence in our designs,

where we blend birch wood and night-blue perforated metal for a captivating fusion.