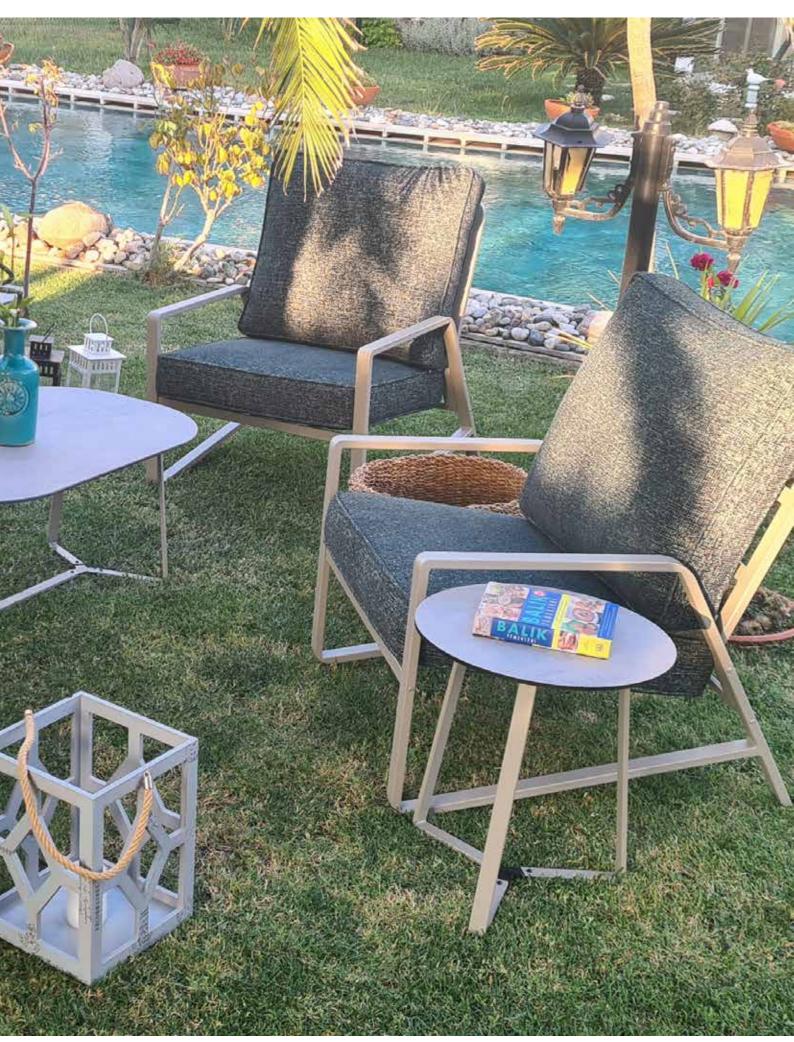

## OTTOMAN

Ottoman, your ultimate partner for rest and relaxation. The perfect way to unwind after a long day is just moments away!

Irresistible comfort indoors and outdoors. Ideal for gardens, extra seating, and poolside relaxation. Craft cozy living spaces with versatility.