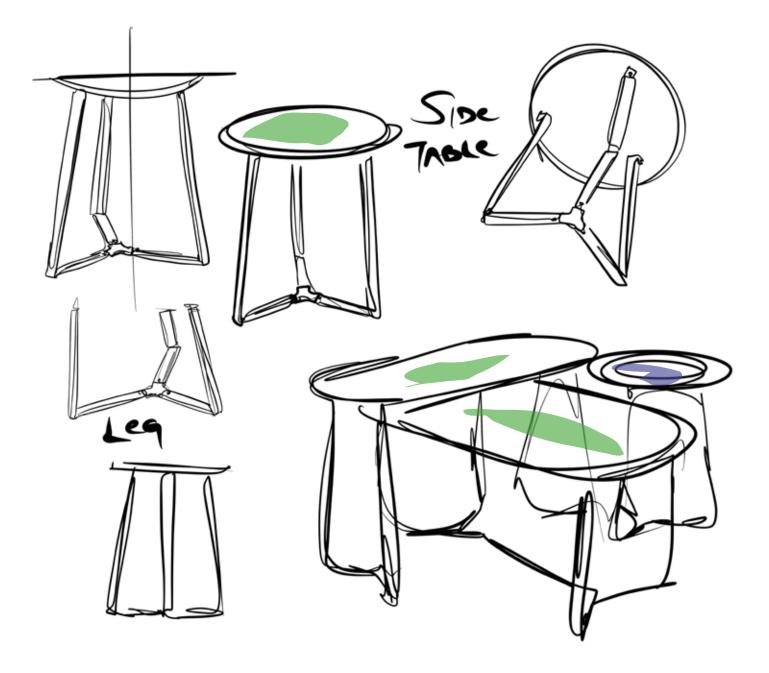

### MULTI-PURPOSE SIDE TABLE

X

Multi-Purpose Side Table from Metal Craft Collection is a versatile addition suitable for any living space.

With its stylish and functional design, it provides ample surface space for displaying decor items or organizing essentials.

# DESIGN

FORADA Design Team carefully fine-tuned every detail, including months of ergonomic trials, to ensure the utmost comfort and practicality.

We have handpicked premium materials for the series, featuring lightweight steel structures with a 20-year guaranteed architectural outdoor powder coat, marine-grade compact laminates on birch wood, and designer-created patterns and color tones.