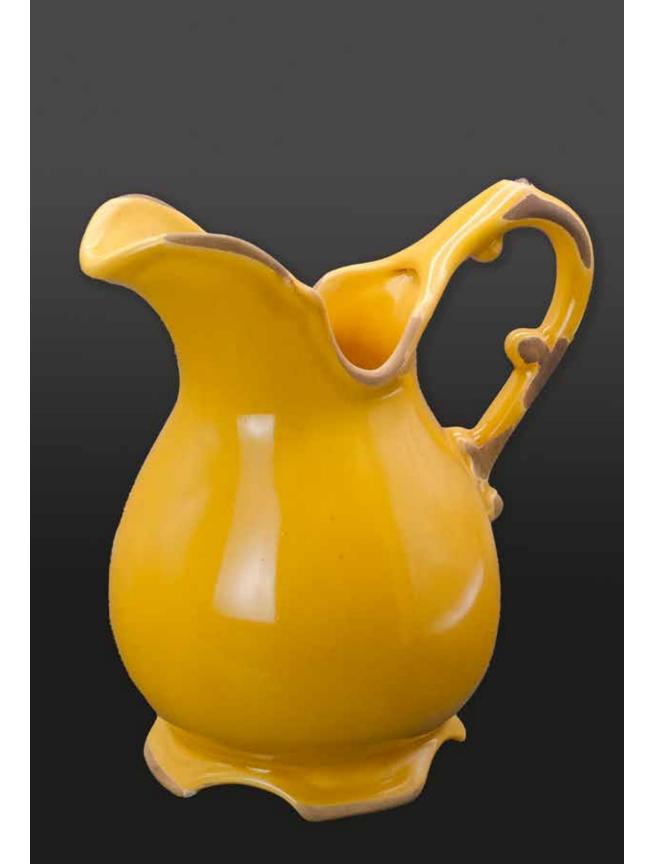

# PITCHER

# ARTISTIC ELEGANCE

Honey Series Pitchers and Spheres create sophisticated quality and elegant design. These products, produced from first-class ceramic materials, add warmth, originality and sophistication to your living spaces.