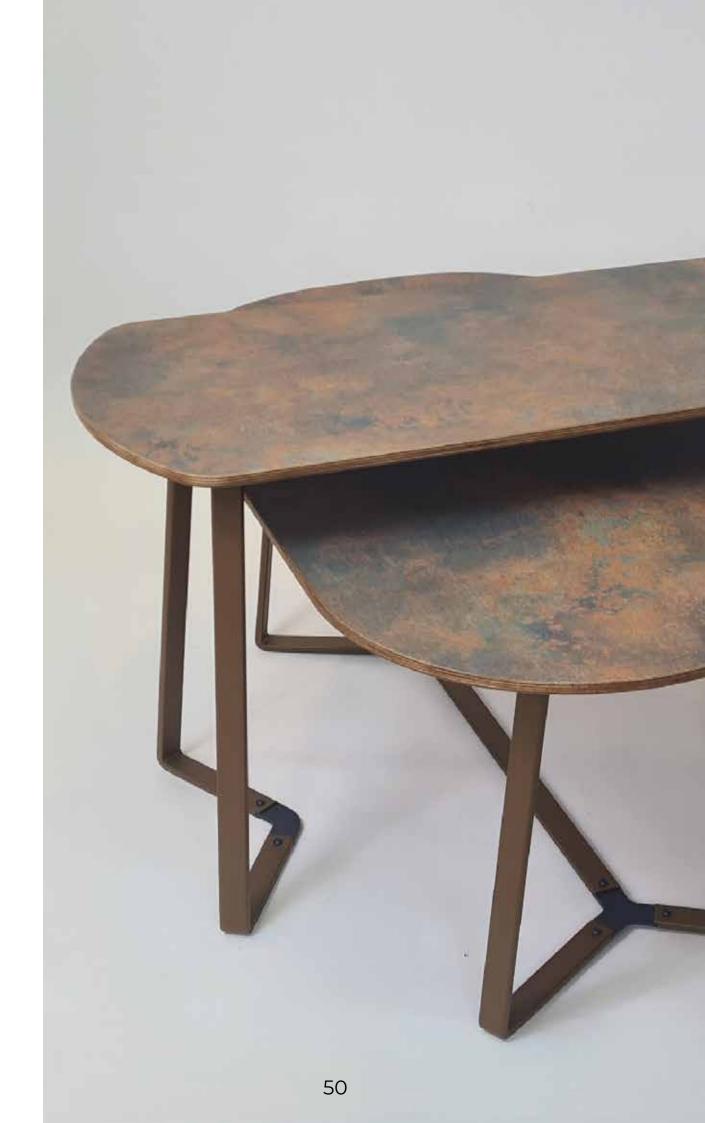

### COFFEE TABLE SET

#### A VERSATILE COMPLEMENT TO Living spaces

Discover Versatile Elegance: Your Multifaceted Solution,

### Anytime, Anywhere! Useful solutions can be used separately or combine

Simplify with Style: Effortless assembly meets aesthetic excellence in our designs,

where we blend birch wood and night-blue perforated metal for a captivating fusion.