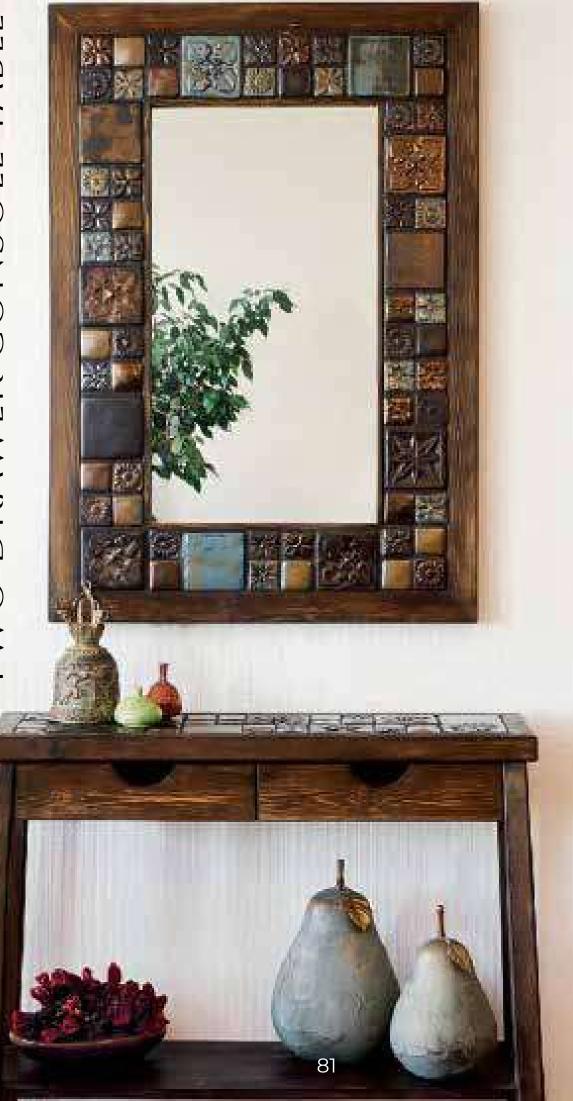

## TIMELESS PIECES COLLECTION

The fusion of wood and handmade ceramic tiles is where artistry truly comes to life.

Pieces that tell a story of passion, creativity, and love for beauty!

WIDE CERAMIC FRAMED LARGE MIRROR

#### Experience the artistry of our handcrafted wooden mirror, featuring a ceramic tile frame that seamlessly blends nature's beauty with ceramic allure.

Hand-carved wooden detailing showcases its natural grains, while the unique handmade ceramic frame adds sophistication and artistic flair.

This exquisite mirror serves both functional and decorative purposes, making it a captivating centerpiece in any room.