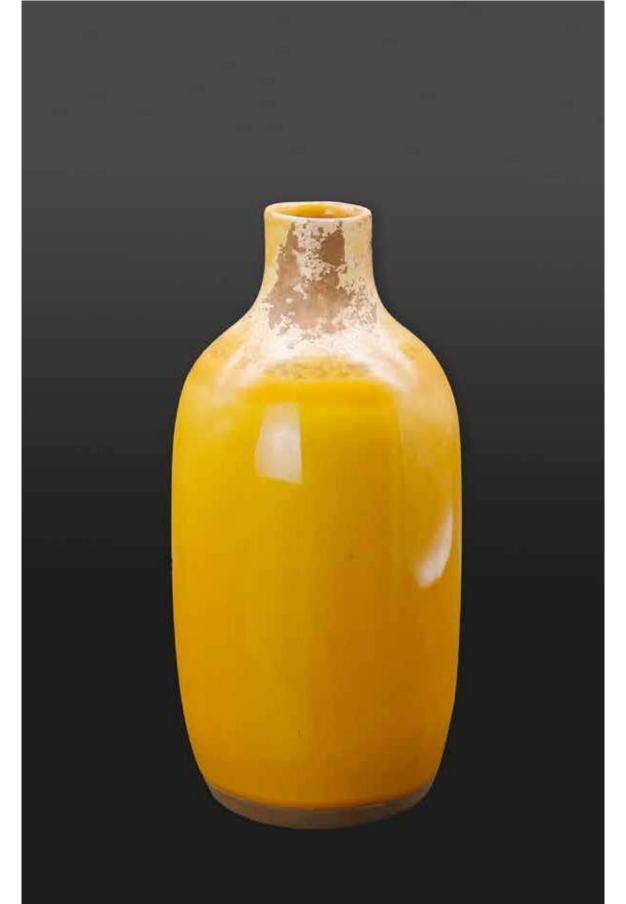

# MAJESTIC Ceramic Objects

Exquisite ceramic objects, meticulously crafted from high-quality materials, are designed for enduring elegance. The honey color, painstakingly glazed and fired, culminates in a lustrous and resilient finish.

# ARTISTIC ELEGANCE

Honey Series Pitchers and Spheres create sophisticated quality and elegant design. These products, produced from first-class ceramic materials, add warmth, originality and sophistication to your living spaces.