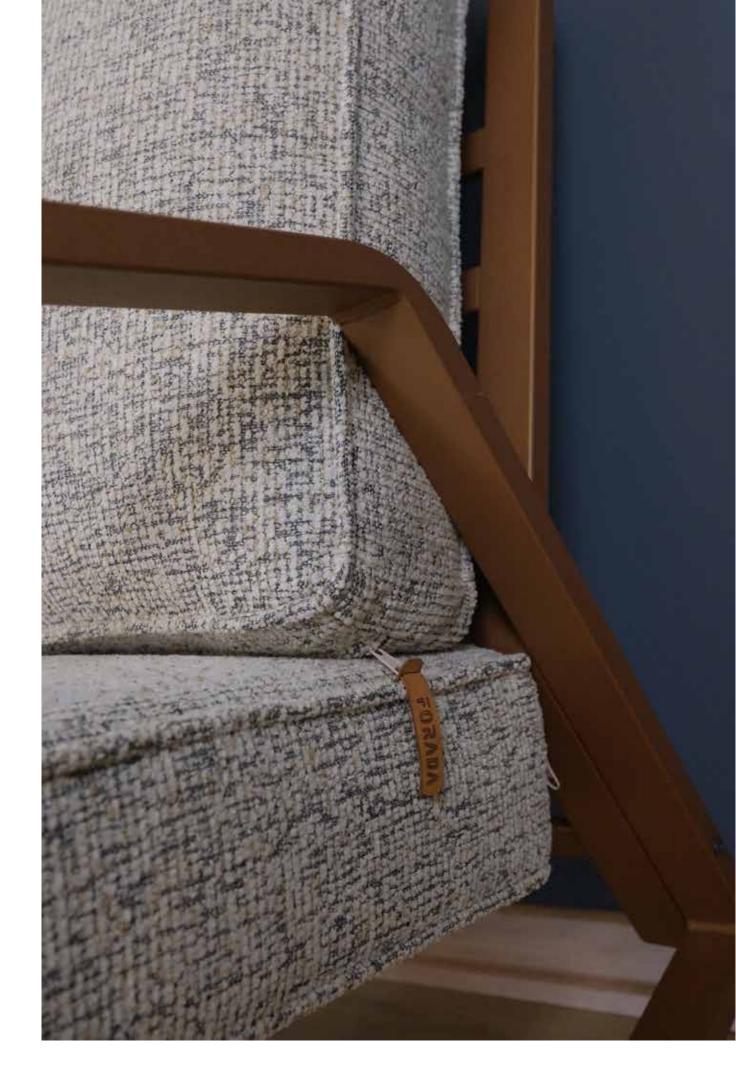

## fabric

Wrap yourself in world-class comfort! We have Turkish fabric options that bring strength and style to your living spaces, changing the experience with a touch of Turkish luxury.

Indulge in sophistication with Double Seater. It showcases high-quality epoxy coating, UV protection for outdoor use, and a 20-year water-resistant HPL Compact laminated surface, all finished with the elegance of JOTUN® coating.

# DESIGN

FORADA Design Team carefully fine-tuned every detail, including months of ergonomic trials, to ensure the utmost comfort and practicality.

We have handpicked premium materials for the series, featuring lightweight steel structures with a 20-year guaranteed architectural outdoor powder coat, marine-grade compact laminates on birch wood, and designer-created patterns and color tones.