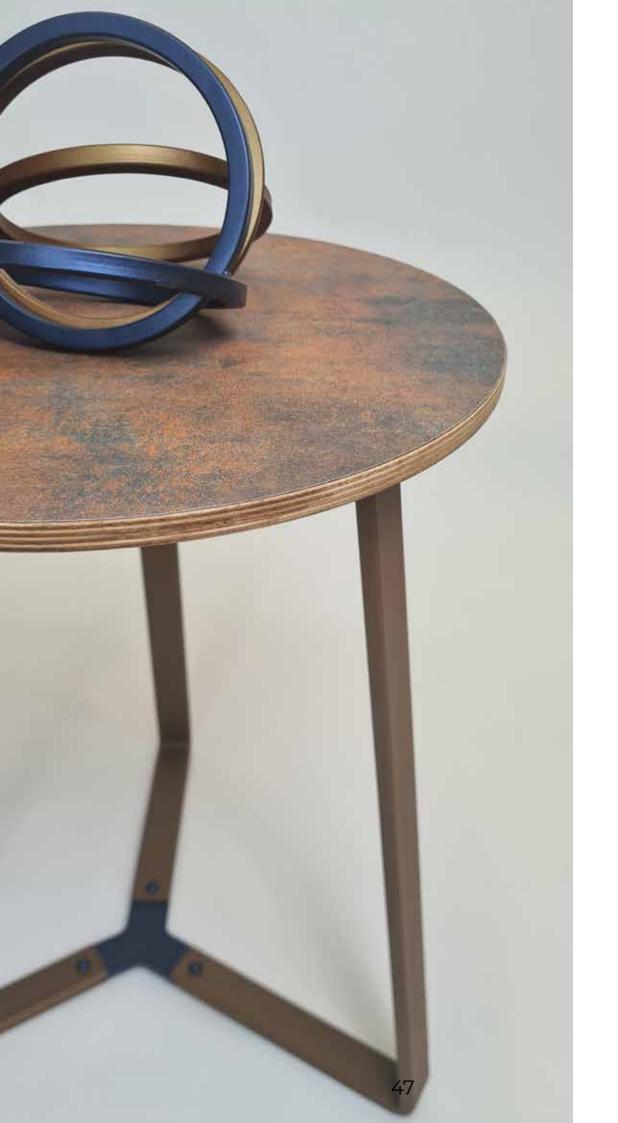

### MULTI-PURPOSE SIDE TABLE

X

Multi-Purpose Side Table from Metal Craft Collection is a versatile addition suitable for any living space.

With its stylish and functional design, it provides ample surface space for displaying decor items or organizing essentials.

# DESIGN

FORADA Design Team carefully fine-tuned every detail, including months of ergonomic trials, to ensure the utmost comfort and practicality.

We have handpicked premium materials for the series, featuring lightweight steel structures with a 20-year guaranteed architectural outdoor powder coat, marine-grade compact laminates on birch wood, and designer-created patterns and color tones.