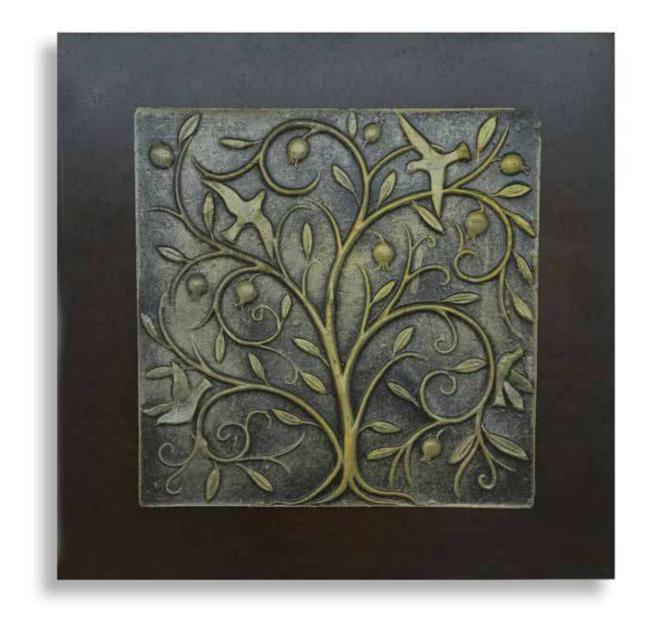

### TREE OF LIFE

### ELEGANCE & ARTISTRY

Transform your living space with handcrafted ceramic Tree of Life wall panel. Symbolizing vitality and interconnectedness, its intricate design reflects unity, while vitality symbols renew your surroundings.

This meaningful piece on any wall or space, creating a sanctuary of nature-inspired tranquility and constant inspiration.

## TREE OF LIFE