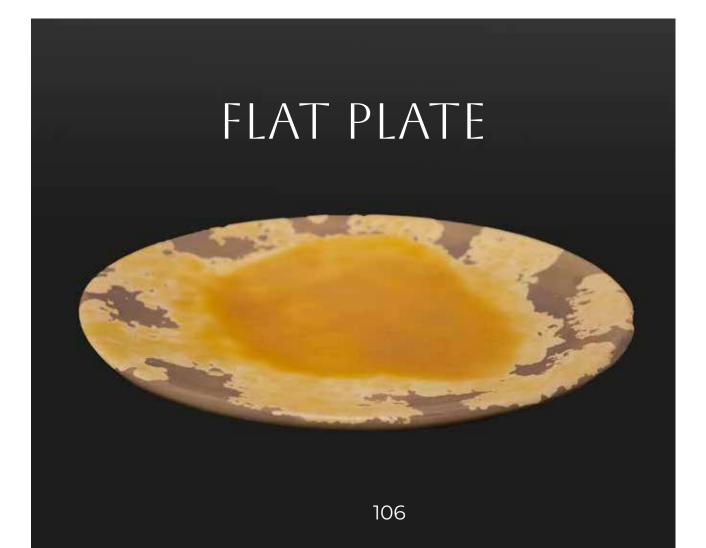

# WIDE PLATE

### ARTISTIC PLATES TO Decorate your Spaces

Decorative ceramic plates featuring a warm honey-colored glaze. These versatile pieces complement various home decor styles, adding a touch of sophistication to any setting