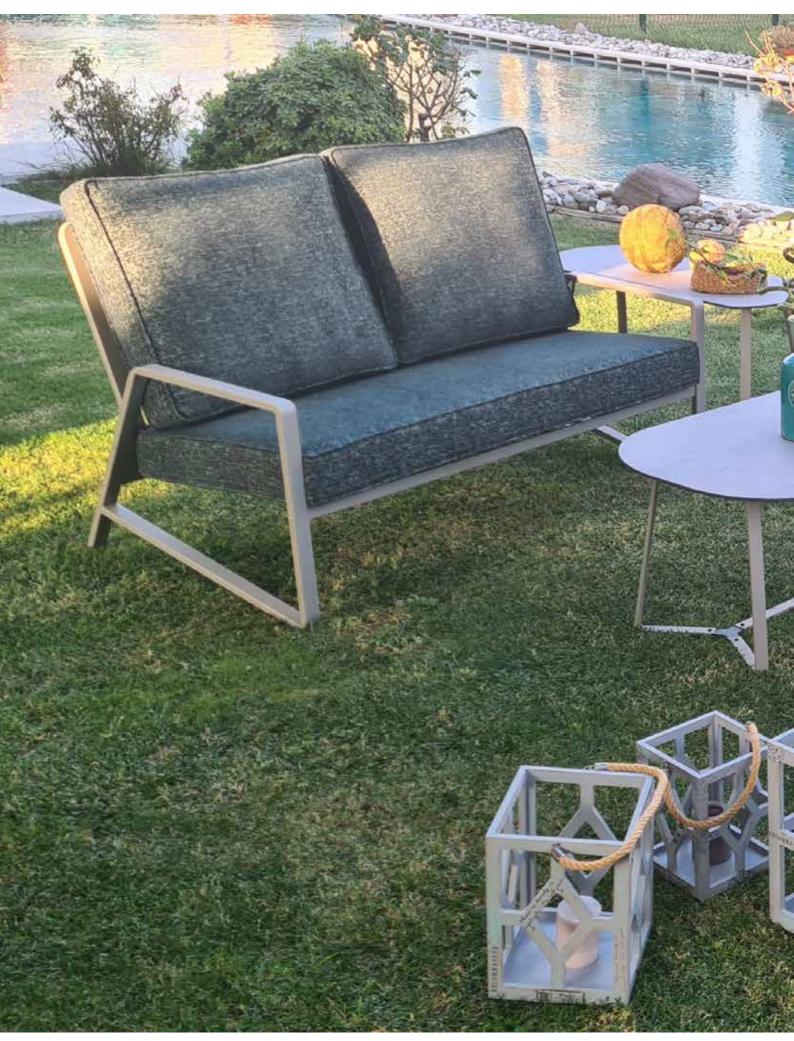

## fabric

Wrap yourself in world-class comfort! We have Turkish fabric options that bring strength and style to your living spaces, changing the experience with a touch of Turkish luxury.

Indulge in sophistication with Double Seater. It showcases high-quality epoxy coating, UV protection for outdoor use, and a 20-year water-resistant HPL Compact laminated surface, all finished with the elegance of JOTUN® coating.