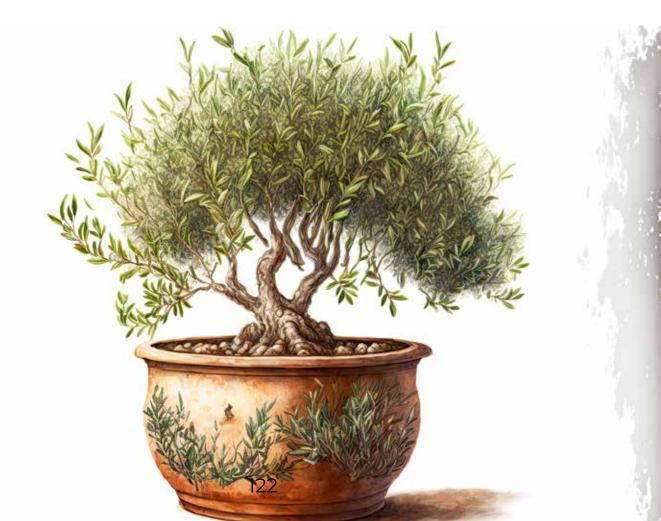

# OLIVE TREE 121

### PEACE, PROSPERITY & WISDOM BY CERAMIC

Olive Tree, beautifully captures nature's splendor and the cultural significance of the olive tree, symbolizing peace and harmony.

This intricately designed ceramic piece can be displayed in your home or office, infusing your spaces with tranquility and symbolism.

With lifelike craftsmanship, it embodies the essence of the Mediterranean landscape and its deep-rooted cultural heritage.