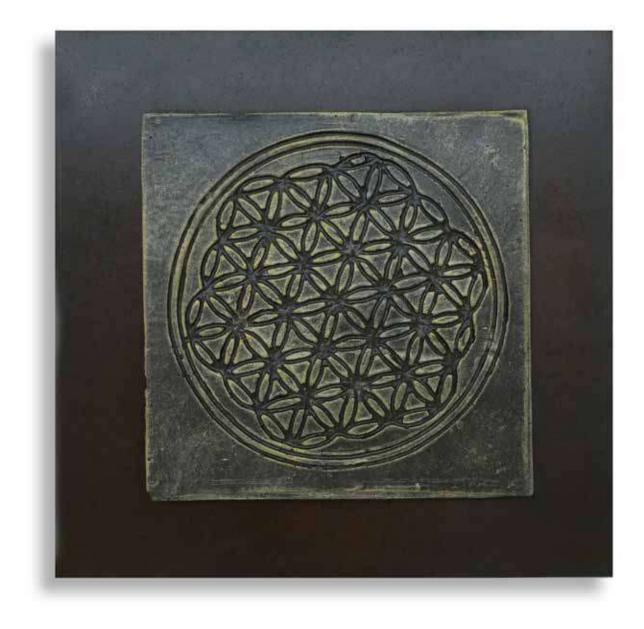

### FLOWER OF LIFE

# THE BEAUTY OF SPIRITUAL CONNECTION

Experience the allure of exquisite ceramic Flower of Life wall panel, a captivating work of art that embodies harmony and spiritual connection. Created from high-quality ceramic, this stunning wall panel features the sacred.

Flower of Life pattern, revered across cultures for its profound geometric symbolism, serving as a powerful reminder of the unity and balance in the universe.

Place it in any room to infuse depth, elegance, and contemplation into your interior decor.