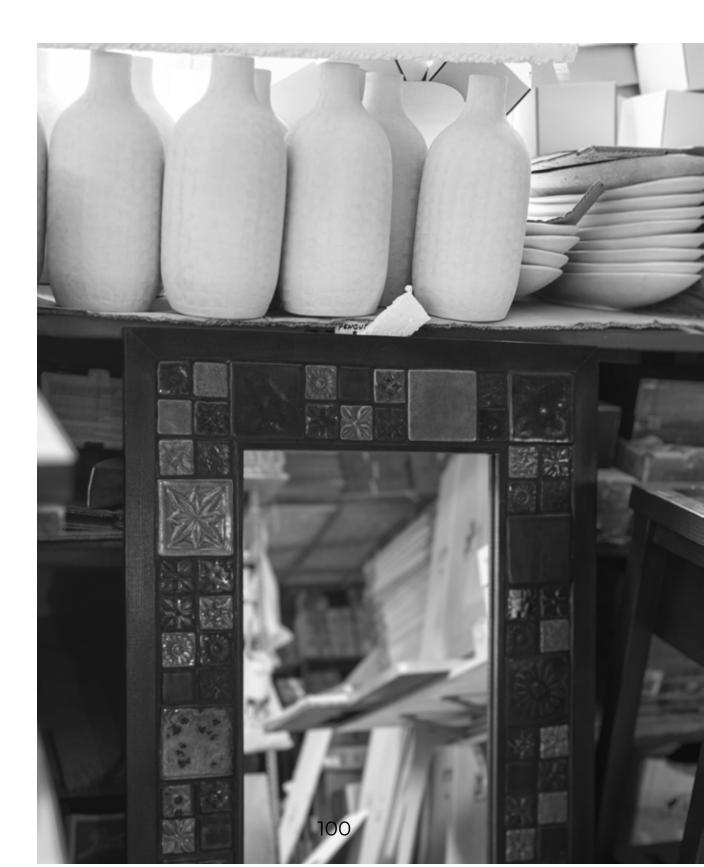

## TIMELESS PIECES COLLECTION

The fusion of wood and handmade ceramic tiles is where artistry truly comes to life.

Pieces that tell a story of passion, creativity, and love for beauty!

WIDE CERAMIC FRAMED LARGE MIRROR

#### Experience the artistry of our handcrafted wooden mirror, featuring a ceramic tile frame that seamlessly blends nature's beauty with ceramic allure.

Hand-carved wooden detailing showcases its natural grains, while the unique handmade ceramic frame adds sophistication and artistic flair.

This exquisite mirror serves both functional and decorative purposes, making it a captivating centerpiece in any room.