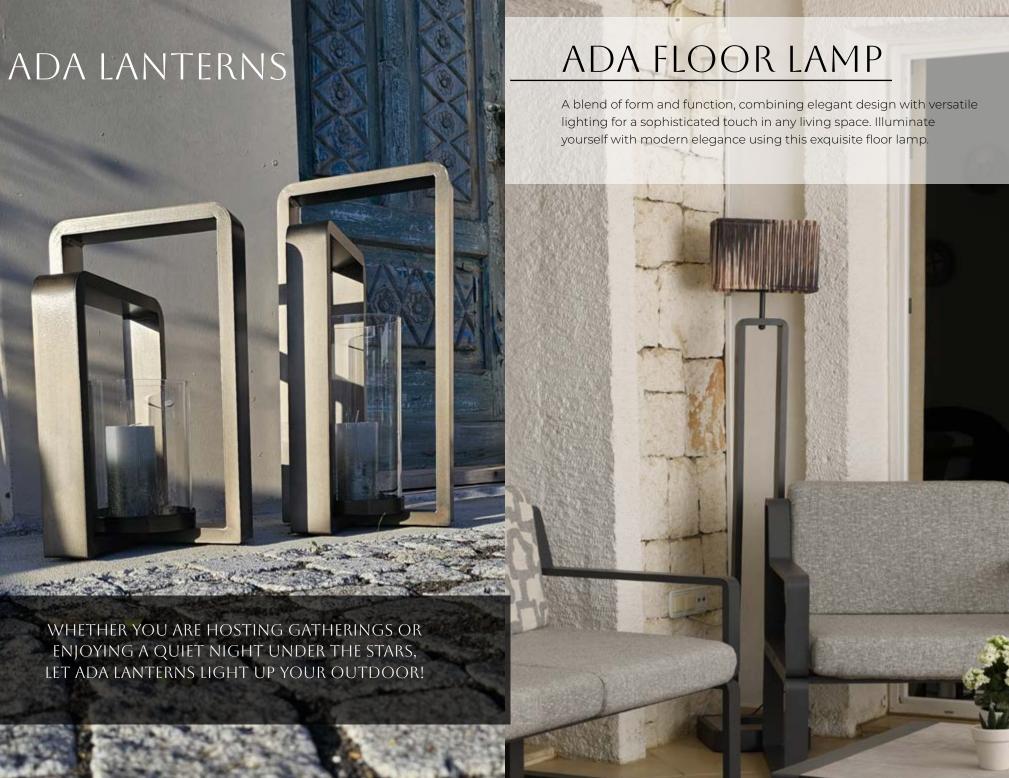

Bistro Table provides the perfect setting for connection and shared experiences at outdoors!

Its sleek lines and minimalist design perfectly integrate into any outdoor space, from a sun-drenched patio to a cozy balcony.



#### ADA BISTRO STOOLS

(36X36 - 48X48)

ADA Stools, your vantage point offering a new perspective on the world around you.

Available in two sizes to an elevated view – this versatile piece invites you to connect with nature and observe its beauty in all its detail.

more information on www.forada.com.tr



### ADA SIDE TABLE

This is a fusion of compact elegance and easy-to-assemble convenience!

Transform your outdoor spaces, whether it's your cozy patio or balcony, effortlessly with this beauty delivered in flatpack style.

more information on www.forada.com.tr





ADA LANTERNS



#### ADA OUTDOOR COLLECTION

ADA Outdoor Collection invites you to experience the beauty of nature in comfort and style that the collection has **UV filtering**, water-repellent, water-resistant, high-quality, easy-to-install and eco-friendly materials! The lightweight aluminum construction ensures portability and adds a touch of natural sophistication.

|                                     | PRODUCT SIZE (cm)<br>WxLxH | FLATPACK SIZE (cm / kg)<br>WxLxH / Weight |
|-------------------------------------|----------------------------|-------------------------------------------|
| ADA ARMCHAIR                        | 75x77x75,5                 | 78x88x21 / 18                             |
| ADA DOUBLE<br>SEATER                | 75x142x75,5                | 78x148x20 / 26