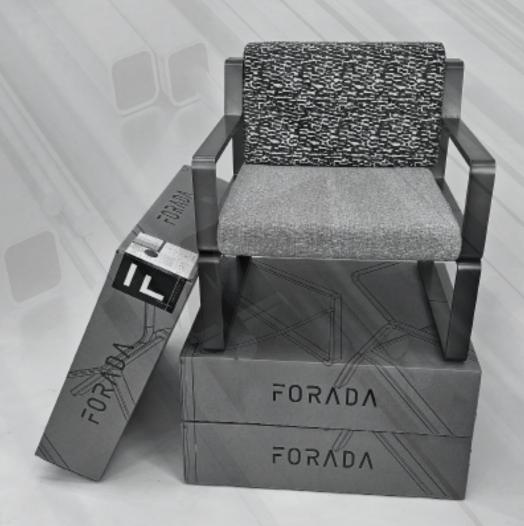

# Aluminium Frame! Flatpack Delivery! Easy to Install!

Crafted with enduring aluminum and environmentally conscious epoxy coated finishes!

ADA Outdoor Collection embraces the elements gracefully, ensuring the outdoors withstands the test of time.

#### ADA ARMCHAIR

Find your perfect nook in the natural world with ADA Armchair.

Designed for comfort and relaxation, this stylish piece invites you to sink in and savor the beauty of the outdoors.