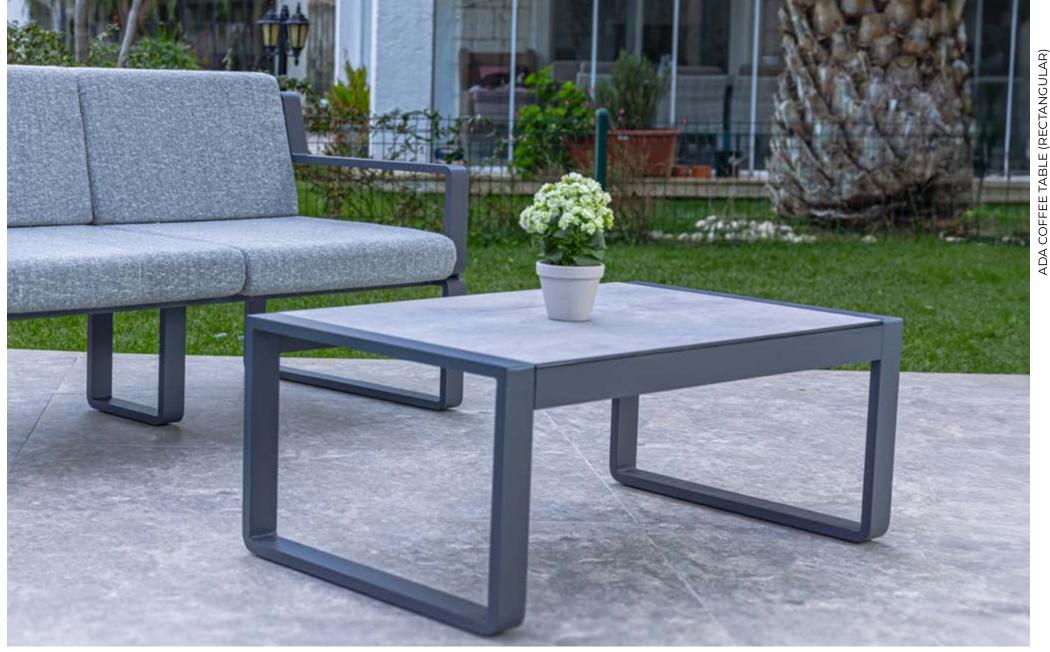

ADA COFFEE TABLE (RECTANGULAR)

ADA Coffee Table (Rectangular) is a canvas for connection. It's an invitation to gather, share and create lasting memories under the open sky, surrounded by the beauty and serenity of nature.