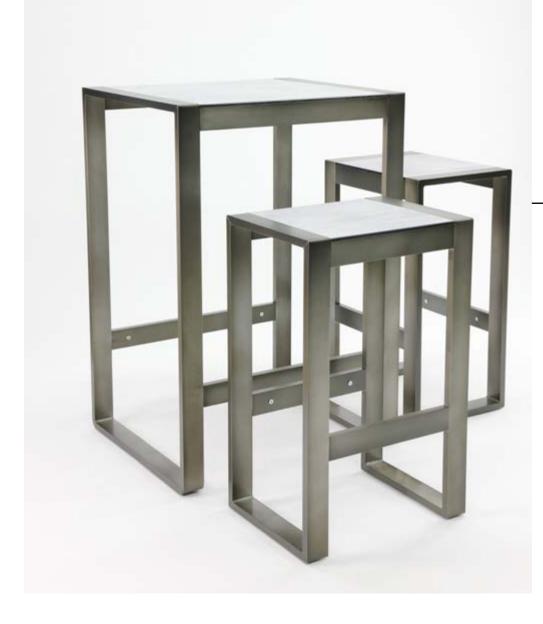

# ADA BISTRO TABLE (60X60 - 80X80)

No matter your gathering's size or purpose, ADA Bistro Table provides the perfect setting for connection and shared experiences at outdoors!

Its sleek lines and minimalist design perfectly integrate into any outdoor space, from a sun-drenched patio to a cozy balcony.

#### ADA BISTRO STOOLS

(36X36 - 48X48)

ADA Stools, your vantage point offering a new perspective on the world around you.

Available in two sizes to an elevated view – this versatile piece invites you to connect with nature and observe its beauty in all its detail.