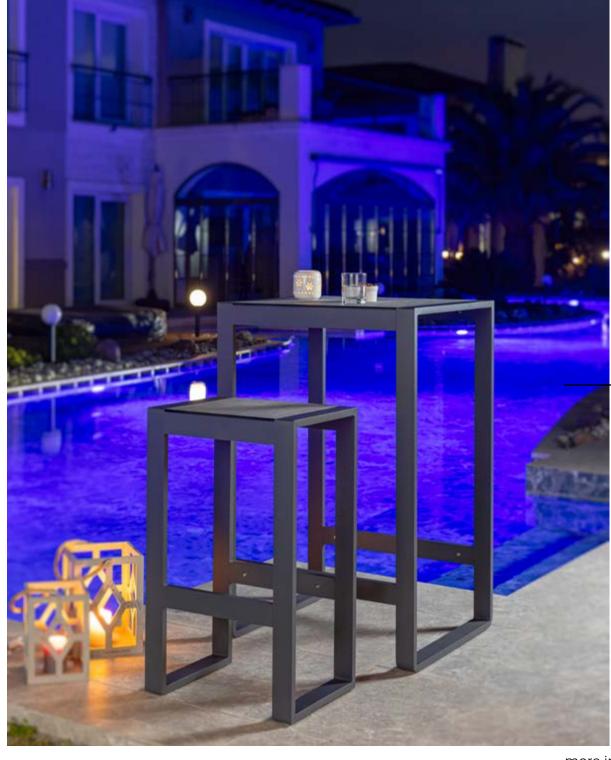

# ADA BISTRO TABLE (60X60 - 80X80)

No matter your gathering's size or purpose, ADA Bistro Table provides the perfect setting for connection and shared experiences at outdoors!

Its sleek lines and minimalist design perfectly integrate into any outdoor space, from a sun-drenched patio to a cozy balcony.

#### ADA BISTRO STOOLS

(36X36 - 48X48)

ADA Stools, your vantage point offering a new perspective on the world around you.

Available in two sizes to an elevated view – this versatile piece invites you to connect with nature and observe its beauty in all its detail.