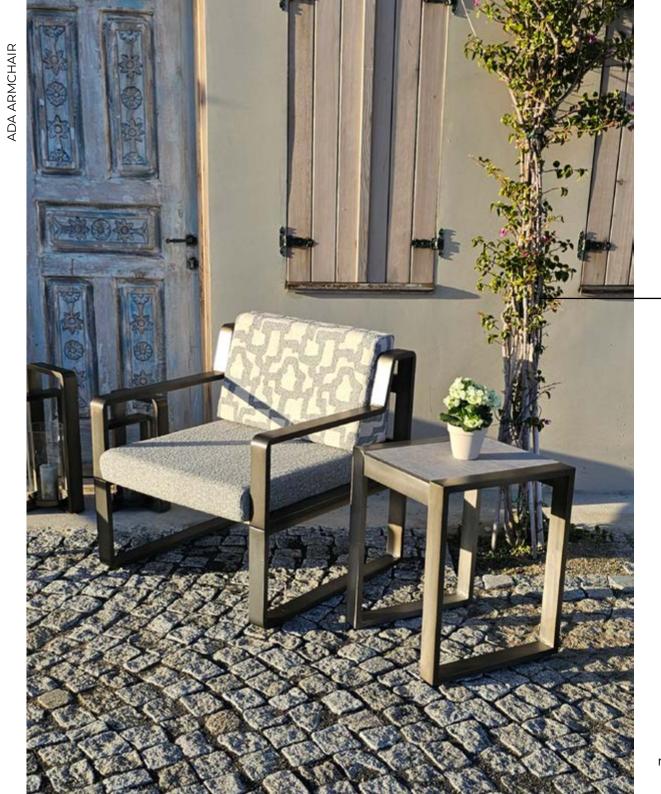

#### ADA ARMCHAIR

Find your perfect nook in the natural world with ADA Armchair.

Designed for comfort and relaxation, this stylish piece invites you to sink in and savor the beauty of the outdoors.

### ADA SIDE TABLE

This is a fusion of compact elegance and easy-to-assemble convenience!

Transform your outdoor spaces, whether it's your cozy patio or balcony, effortlessly with this beauty delivered in flatpack style.