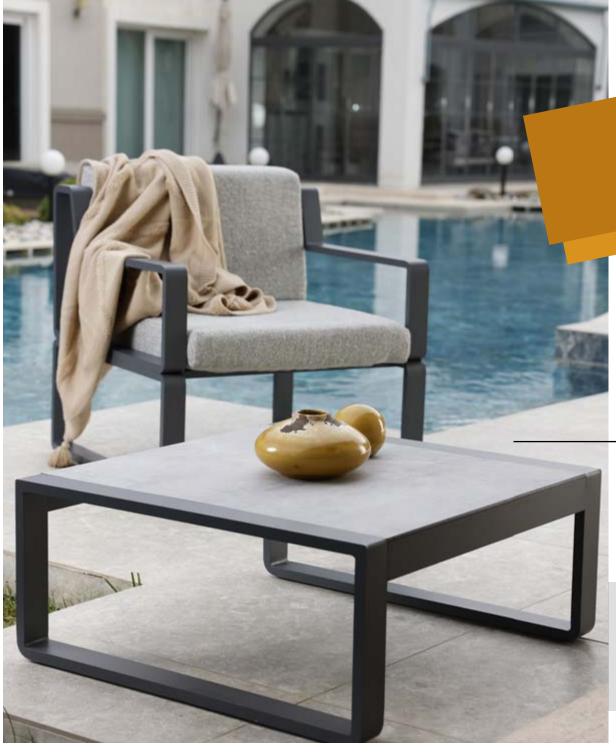

#### ADA COFFEE TABLE (SQUARE)

ADA Coffee Table (Square) offers ample space for sharing coffee, snacks and stories. Its durable and water-resistant surfaces and structures ensure your gatherings remain uninterrupted by the elements.