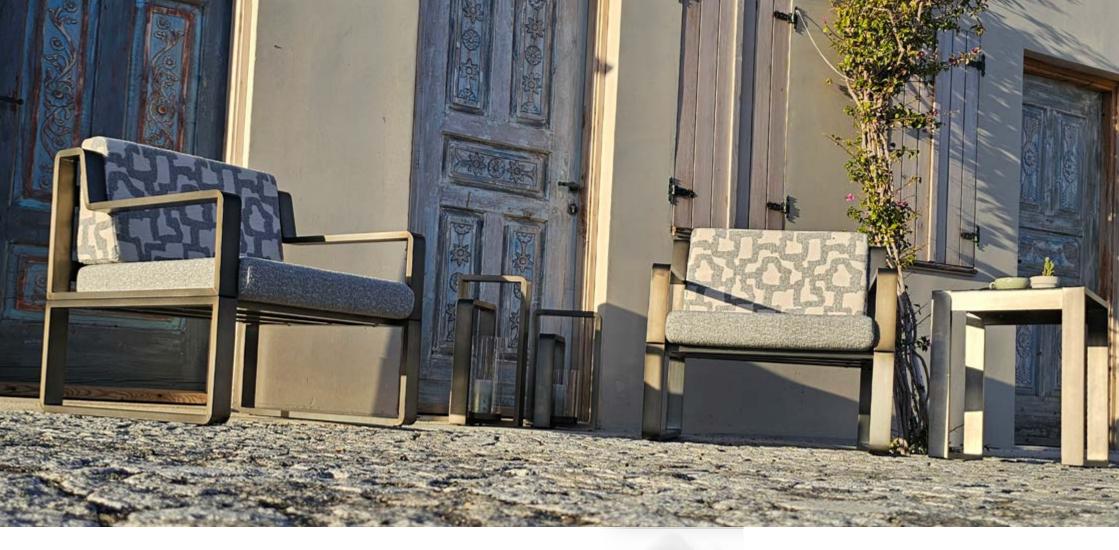

#### ADA ARMCHAIR

Find your perfect nook in the natural world with ADA Armchair.

Designed for comfort and relaxation, this stylish piece invites you to sink in and savor the beauty of the outdoors.

#### ADA CLUB CHAIR

Sink into the plush cushions and let stress melt away as you bask in the natural beauty.

ADA Club Chair's unique design provides optimal support and comfort, whether you're enjoying a quiet read, taking in the sunset or simply appreciating the peacefulness of the outdoors.

#### ADA OUTDOOR COLLECTION

ADA Outdoor Collection invites you to experience the beauty of nature in comfort and style that the collection has **UV filtering**, water-repellent, water-resistant, high-quality, easy-to-install and eco-friendly materials! The lightweight aluminum construction ensures portability and adds a touch of natural sophistication.