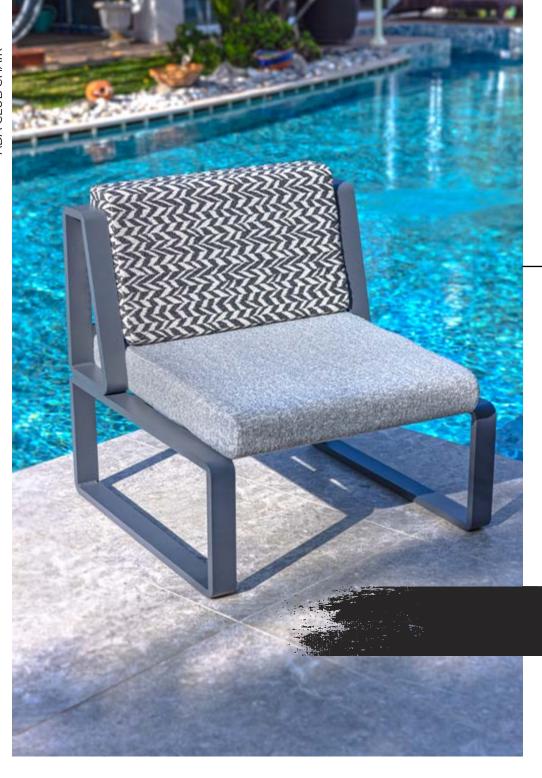

#### ADA CLUB CHAIR

Sink into the plush cushions and let stress melt away as you bask in the natural beauty.

ADA Club Chair's unique design provides optimal support and comfort, whether you're enjoying a quiet read, taking in the sunset or simply appreciating the peacefulness of the outdoors.